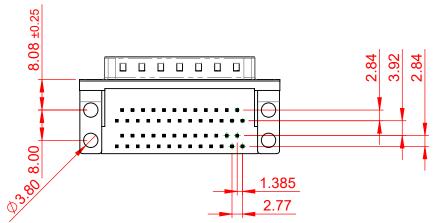

## NOTES:

MATERIAL:

HOUSING: THERMOPLASTIC POLYESTER, UL94V-0, BLACK IN COLOUR SHELL: STEEL, NICKEL PLATED CONTACT: COPPER ALLOY, 15µ GOLD PLATING

OPERATING TEMPERATURE: -55°C ~ 85°C

|                                                                                                   |                                                                                | SW REFERENCE NO.: 664 ASSEMBLY                                                                                                                                                                                 |                                 |                            |       |
|---------------------------------------------------------------------------------------------------|--------------------------------------------------------------------------------|----------------------------------------------------------------------------------------------------------------------------------------------------------------------------------------------------------------|---------------------------------|----------------------------|-------|
|                                                                                                   | 664 SERIES D-SUB CONNECTOR                                                     |                                                                                                                                                                                                                | DRAWN: C.B                      | DATE: AUG. 01/20           | 018   |
|                                                                                                   |                                                                                |                                                                                                                                                                                                                | CHECKED:                        | DATE:                      |       |
| THIS SERIES FULLY CONFORMS TO<br>THE EUROPEAN UNION DIRECTIVES<br>2011/65/EU FOR RoHS COMPLIANCY. | EDAC INC<br>TORONTO, ONTARIO<br>CANADA<br>YOUR CONNECTION TO QUALITY & SERVICE | THESE DRAWINGS AND SPECIFICATIONS<br>ARE THE PROPERTY OF EDAC INC.,AND<br>SHALL NOT BE REPRODUCED,OR COPIED<br>OR USED AS THE BASIS FOR THE<br>MANUFACTURE OR SALE OF APPARATUS<br>WITHOUT WRITTEN PERMISSION. | SCALE: (IN C.A.D. 1:1)          | SHEET 1 OF                 | 1     |
|                                                                                                   |                                                                                |                                                                                                                                                                                                                | DRAWING NUMBER: 664-025-364-005 |                            | ISSUE |
|                                                                                                   |                                                                                |                                                                                                                                                                                                                | PART NUMBER: 664-025-3          | RT NUMBER: 664-025-364-005 |       |