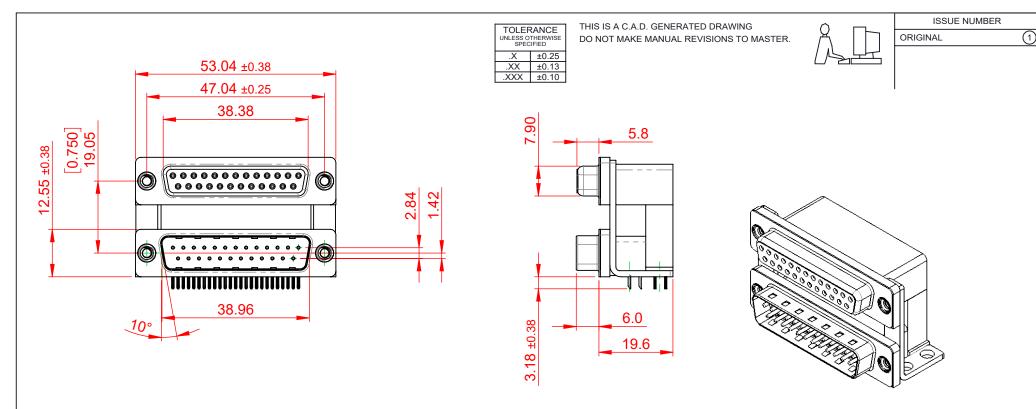

## NOTES:

MATERIAL:

HOUSING: THERMOPLASTIC POLYESTER, UL94V-0, BLACK IN COLOUR SHELL: STEEL, NICKEL PLATED CONTACT: COPPER ALLOY, 15µ GOLD PLATING

OPERATING TEMPERATURE: -55°C ~ 85°C

|                                                                                                   |                                                                                | SW REFERENCE NO.: 664 ASSEMBLY                                                                                                                                                                                 |                                 |                            |       |
|---------------------------------------------------------------------------------------------------|--------------------------------------------------------------------------------|----------------------------------------------------------------------------------------------------------------------------------------------------------------------------------------------------------------|---------------------------------|----------------------------|-------|
|                                                                                                   | 664 SERIES D-SUB CONNECTOR                                                     |                                                                                                                                                                                                                | DRAWN: C.B                      | DATE: AUG. 01/20           | 018   |
|                                                                                                   |                                                                                |                                                                                                                                                                                                                | CHECKED:                        | DATE:                      |       |
| THIS SERIES FULLY CONFORMS TO<br>THE EUROPEAN UNION DIRECTIVES<br>2011/65/EU FOR RoHS COMPLIANCY. | EDAC INC<br>TORONTO, ONTARIO<br>CANADA<br>YOUR CONNECTION TO QUALITY & SERVICE | THESE DRAWINGS AND SPECIFICATIONS<br>ARE THE PROPERTY OF EDAC INC.,AND<br>SHALL NOT BE REPRODUCED,OR COPIED<br>OR USED AS THE BASIS FOR THE<br>MANUFACTURE OR SALE OF APPARATUS<br>WITHOUT WRITTEN PERMISSION. | SCALE: (IN C.A.D. 1:1)          | SHEET 1 OF                 | 1     |
|                                                                                                   |                                                                                |                                                                                                                                                                                                                | DRAWING NUMBER: 664-025-364-005 |                            | ISSUE |
|                                                                                                   |                                                                                |                                                                                                                                                                                                                | PART NUMBER: 664-025-3          | RT NUMBER: 664-025-364-005 |       |