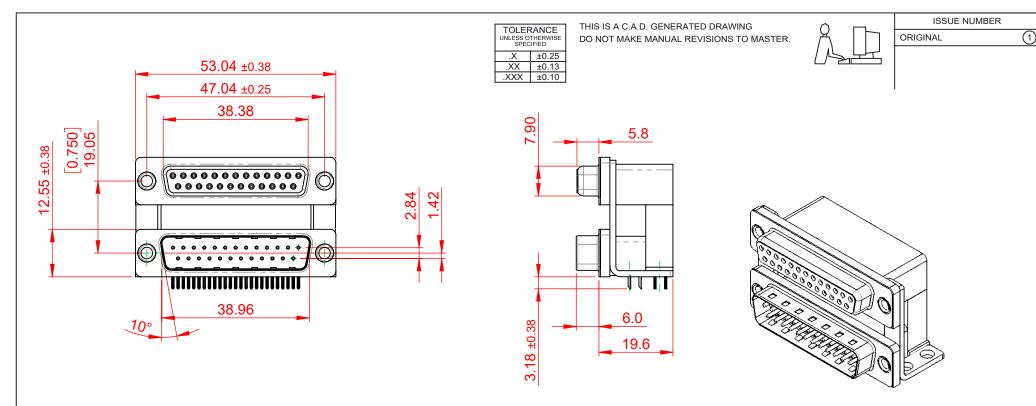

## NOTES:

MATERIAL:

HOUSING: THERMOPLASTIC POLYESTER, UL94V-0, BLACK IN COLOUR SHELL: STEEL, NICKEL PLATED CONTACT: COPPER ALLOY, 15µ GOLD PLATING

OPERATING TEMPERATURE: -55°C ~ 85°C

|                                                                                                   |                                                                                | SW REFERENCE NO.: 664 ASSEMBLY                                                                                                                                                                                 |                                 |                  |       |
|---------------------------------------------------------------------------------------------------|--------------------------------------------------------------------------------|----------------------------------------------------------------------------------------------------------------------------------------------------------------------------------------------------------------|---------------------------------|------------------|-------|
|                                                                                                   | 664 SERIES D-SUB CONNECTOR                                                     |                                                                                                                                                                                                                | DRAWN: C.B                      | DATE: AUG. 01/20 | 018   |
|                                                                                                   |                                                                                |                                                                                                                                                                                                                | CHECKED:                        | DATE:            |       |
| THIS SERIES FULLY CONFORMS TO<br>THE EUROPEAN UNION DIRECTIVES<br>2011/65/EU FOR RoHS COMPLIANCY. | EDAC INC<br>TORONTO, ONTARIO<br>CANADA<br>YOUR CONNECTION TO QUALITY & SERVICE | THESE DRAWINGS AND SPECIFICATIONS<br>ARE THE PROPERTY OF EDAC INC.,AND<br>SHALL NOT BE REPRODUCED,OR COPIED<br>OR USED AS THE BASIS FOR THE<br>MANUFACTURE OR SALE OF APPARATUS<br>WITHOUT WRITTEN PERMISSION. | SCALE: (IN C.A.D. 1:1)          | SHEET 1 OF       | 1     |
|                                                                                                   |                                                                                |                                                                                                                                                                                                                | DRAWING NUMBER: 664-025-364-007 |                  | ISSUE |
|                                                                                                   |                                                                                |                                                                                                                                                                                                                | PART NUMBER: 664-025-3          | 364-007          | 1     |