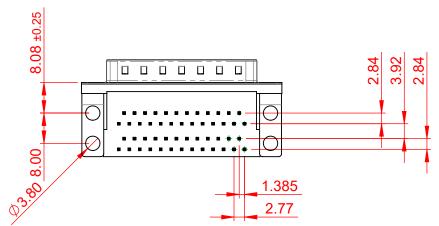

## NOTES:

MATERIAL:

HOUSING: THERMOPLASTIC POLYESTER, UL94V-0, BLACK IN COLOUR SHELL: STEEL, NICKEL PLATED CONTACT: COPPER ALLOY, 15µ GOLD PLATING

OPERATING TEMPERATURE: -55°C ~ 85°C

|                                                                                                   |                                                                                | SW REFERENCE NO.: 664 ASSEMBLY                                                                                                                                                                                 |                                 |                  |       |
|---------------------------------------------------------------------------------------------------|--------------------------------------------------------------------------------|----------------------------------------------------------------------------------------------------------------------------------------------------------------------------------------------------------------|---------------------------------|------------------|-------|
|                                                                                                   | 664 SERIES D-SUB CONNECTOR                                                     |                                                                                                                                                                                                                | DRAWN: C.B                      | DATE: AUG. 01/20 | 018   |
|                                                                                                   |                                                                                |                                                                                                                                                                                                                | CHECKED:                        | DATE:            |       |
| THIS SERIES FULLY CONFORMS TO<br>THE EUROPEAN UNION DIRECTIVES<br>2011/65/EU FOR RoHS COMPLIANCY. | EDAC INC<br>TORONTO, ONTARIO<br>CANADA<br>YOUR CONNECTION TO QUALITY & SERVICE | THESE DRAWINGS AND SPECIFICATIONS<br>ARE THE PROPERTY OF EDAC INC.,AND<br>SHALL NOT BE REPRODUCED,OR COPIED<br>OR USED AS THE BASIS FOR THE<br>MANUFACTURE OR SALE OF APPARATUS<br>WITHOUT WRITTEN PERMISSION. | SCALE: (IN C.A.D. 1:1)          | SHEET 1 OF       | 1     |
|                                                                                                   |                                                                                |                                                                                                                                                                                                                | DRAWING NUMBER: 664-025-364-007 |                  | ISSUE |
|                                                                                                   |                                                                                |                                                                                                                                                                                                                | PART NUMBER: 664-025-3          | 364-007          | 1     |