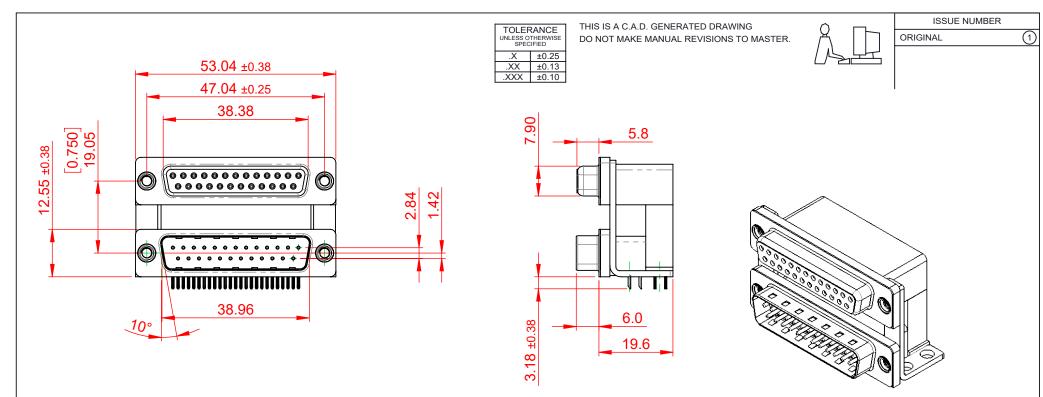

## NOTES:

MATERIAL:

HOUSING: THERMOPLASTIC POLYESTER, UL94V-0, BLACK IN COLOUR SHELL: STEEL, NICKEL PLATED CONTACT: COPPER ALLOY, 15µ GOLD PLATING

OPERATING TEMPERATURE: -55°C ~ 85°C

|                                                                                                   |                                                                                |                                                                                                                                                                                                                | SW REFERENCE NO.: 664 ASSEMBLY  |            |       |
|---------------------------------------------------------------------------------------------------|--------------------------------------------------------------------------------|----------------------------------------------------------------------------------------------------------------------------------------------------------------------------------------------------------------|---------------------------------|------------|-------|
|                                                                                                   | 664 SERIES D-SUB (                                                             | DRAWN: C.B                                                                                                                                                                                                     | DATE: AUG. 01/20                | 018        |       |
| THIS SERIES FULLY CONFORMS TO<br>THE EUROPEAN UNION DIRECTIVES<br>2011/65/EU FOR RoHS COMPLIANCY. |                                                                                |                                                                                                                                                                                                                | CHECKED:                        | DATE:      |       |
|                                                                                                   | EDAC INC<br>TORONTO, ONTARIO<br>CANADA<br>YOUR CONNECTION TO QUALITY & SERVICE | THESE DRAWINGS AND SPECIFICATIONS<br>ARE THE PROPERTY OF EDAC INC.,AND<br>SHALL NOT BE REPRODUCED,OR COPIED<br>OR USED AS THE BASIS FOR THE<br>MANUFACTURE OR SALE OF APPARATUS<br>WITHOUT WRITTEN PERMISSION. | SCALE: (IN C.A.D. 1:1)          | SHEET 1 OF | 1     |
|                                                                                                   |                                                                                |                                                                                                                                                                                                                | DRAWING NUMBER: 664-025-364-00A |            | ISSUE |
|                                                                                                   |                                                                                |                                                                                                                                                                                                                | PART NUMBER: 664-025-3          | 364-00A    | 1     |