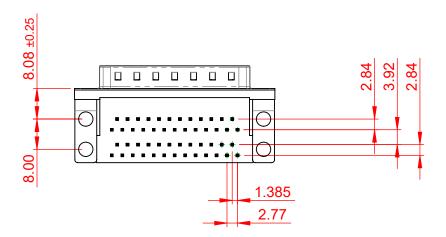

## NOTES:

MATERIAL:

HOUSING: THERMOPLASTIC POLYESTER, UL94V-0, BLACK IN COLOUR SHELL: STEEL, NICKEL PLATED CONTACT: COPPER ALLOY, 15µ GOLD PLATING

OPERATING TEMPERATURE: -55°C ~ 85°C

|                                                                                                   |                                                                                |                                                                                                                                                                                                                | SW REFERENCE NO.: 664 ASSEMBLY  |            |       |
|---------------------------------------------------------------------------------------------------|--------------------------------------------------------------------------------|----------------------------------------------------------------------------------------------------------------------------------------------------------------------------------------------------------------|---------------------------------|------------|-------|
|                                                                                                   | 664 SERIES D-SUB (                                                             | DRAWN: C.B                                                                                                                                                                                                     | DATE: AUG. 01/20                | 018        |       |
| THIS SERIES FULLY CONFORMS TO<br>THE EUROPEAN UNION DIRECTIVES<br>2011/65/EU FOR RoHS COMPLIANCY. |                                                                                |                                                                                                                                                                                                                | CHECKED:                        | DATE:      |       |
|                                                                                                   | EDAC INC<br>TORONTO, ONTARIO<br>CANADA<br>YOUR CONNECTION TO QUALITY & SERVICE | THESE DRAWINGS AND SPECIFICATIONS<br>ARE THE PROPERTY OF EDAC INC.,AND<br>SHALL NOT BE REPRODUCED,OR COPIED<br>OR USED AS THE BASIS FOR THE<br>MANUFACTURE OR SALE OF APPARATUS<br>WITHOUT WRITTEN PERMISSION. | SCALE: (IN C.A.D. 1:1)          | SHEET 1 OF | 1     |
|                                                                                                   |                                                                                |                                                                                                                                                                                                                | DRAWING NUMBER: 664-025-364-00A |            | ISSUE |
|                                                                                                   |                                                                                |                                                                                                                                                                                                                | PART NUMBER: 664-025-3          | 364-00A    | 1     |