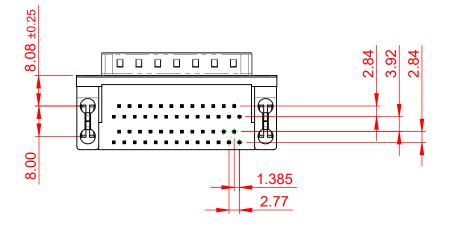

**ISSUE NUMBER** 

(1)

ORIGINAL

NOTES:

MATERIAL:

HOUSING: THERMOPLASTIC POLYESTER, UL94V-0, **BLACK IN COLOUR** SHELL: STEEL, NICKEL PLATED CONTACT: COPPER ALLOY, 15µ GOLD PLATING

OPERATING TEMPERATURE: -55°C ~ 85°C

**CURRENT RATING: 3A PER CONTACT** CONTACT RESISTANCE:  $25m\Omega$  MAX. INSULATOR RESISTANCE: 5000MΩ min. DIELECTRIC WITHSTANDING VOLTAGE: 1000V AC rms

| 2                                                                                                         | SW REFERENCE NO.: 664 ASSEMBLY |                    |       |  |
|-----------------------------------------------------------------------------------------------------------|--------------------------------|--------------------|-------|--|
|                                                                                                           | DRAWN: C.B                     | DATE: AUG. 01/2018 |       |  |
|                                                                                                           | CHECKED:                       | DATE:              |       |  |
| ID SPECIFICATIONS<br>DF EDAC INC.,AND<br>DDUCED,OR COPIED<br>IS FOR THE<br>ALE OF APPARATUS<br>ERMISSION. | SCALE: (IN C.A.D. 1:1)         | SHEET 1 OF         | 1     |  |
|                                                                                                           | DRAWING NUMBER: 664-025-3      | 364-030            | ISSUE |  |
|                                                                                                           | PART NUMBER: 664-025-3         | 364-030            | 1     |  |