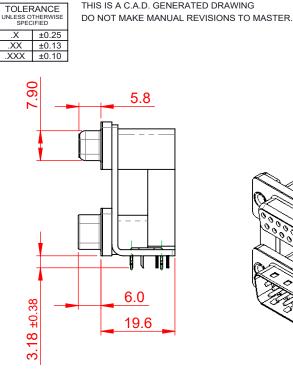

**ISSUE NUMBER** 

(1)

ORIGINAL

NOTES:

MATERIAL:

HOUSING: THERMOPLASTIC POLYESTER, UL94V-0, **BLACK IN COLOUR** SHELL: STEEL, NICKEL PLATED CONTACT: COPPER ALLOY, 15µ GOLD PLATING

OPERATING TEMPERATURE: -55°C ~ 85°C

**CURRENT RATING: 3A PER CONTACT** CONTACT RESISTANCE:  $25m\Omega$  MAX. INSULATOR RESISTANCE: 5000MΩ min. DIELECTRIC WITHSTANDING VOLTAGE: 1000V AC rms

| 2                                                                                                         | SW REFERENCE NO.: 664 ASSEMBLY |                    |       |  |
|-----------------------------------------------------------------------------------------------------------|--------------------------------|--------------------|-------|--|
|                                                                                                           | DRAWN: C.B                     | DATE: AUG. 01/2018 |       |  |
|                                                                                                           | CHECKED:                       | DATE:              |       |  |
| ID SPECIFICATIONS<br>DF EDAC INC.,AND<br>DDUCED,OR COPIED<br>IS FOR THE<br>ALE OF APPARATUS<br>ERMISSION. | SCALE: (IN C.A.D. 1:1)         | SHEET 1 OF         | 1     |  |
|                                                                                                           | DRAWING NUMBER: 664-025-3      | 364-030            | ISSUE |  |
|                                                                                                           | PART NUMBER: 664-025-3         | 364-030            | 1     |  |