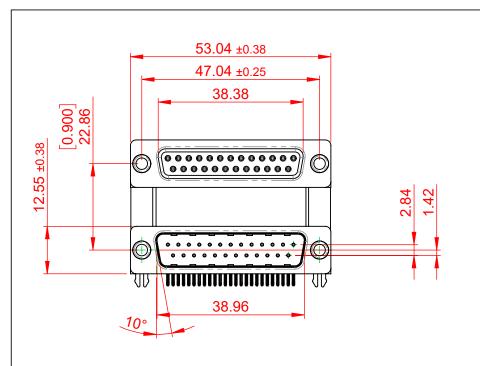

**ISSUE NUMBER** 

(1)

ORIGINAL

NOTES:

MATERIAL:

HOUSING: THERMOPLASTIC POLYESTER, UL94V-0, **BLACK IN COLOUR** SHELL: STEEL, NICKEL PLATED CONTACT: COPPER ALLOY, 15µ GOLD PLATING

OPERATING TEMPERATURE: -55°C ~ 85°C

**CURRENT RATING: 3A PER CONTACT** CONTACT RESISTANCE:  $25m\Omega$  MAX. INSULATOR RESISTANCE: 5000MΩ min. DIELECTRIC WITHSTANDING VOLTAGE: 1000V AC rms

| 2                                                                                                         | SW REFERENCE NO.: 664 ASSEMBLY |                    |       |  |
|-----------------------------------------------------------------------------------------------------------|--------------------------------|--------------------|-------|--|
|                                                                                                           | DRAWN: C.B                     | DATE: AUG. 01/2018 |       |  |
|                                                                                                           | CHECKED:                       | DATE:              |       |  |
| ID SPECIFICATIONS<br>DF EDAC INC.,AND<br>DDUCED,OR COPIED<br>IS FOR THE<br>ALE OF APPARATUS<br>ERMISSION. | SCALE: (IN C.A.D. 1:1)         | SHEET 1 OF         | 1     |  |
|                                                                                                           | DRAWING NUMBER: 664-025-3      | 364-030            | ISSUE |  |
|                                                                                                           | PART NUMBER: 664-025-3         | 364-030            | 1     |  |