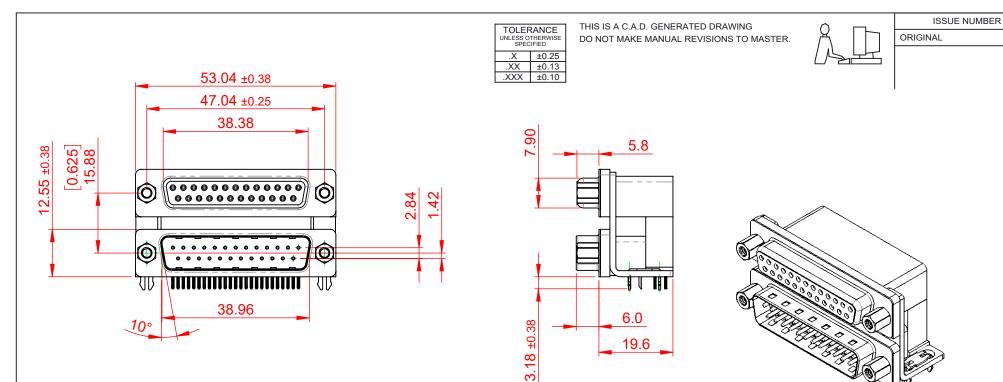

## NOTES:

MATERIAL:

HOUSING:THERMOPLASTIC POLYESTER, UL94V-0,<br/>BLACK IN COLOURSHELL:STEEL, NICKEL PLATEDCONTACT:COPPER ALLOY, 15μ GOLD PLATING

(1)

OPERATING TEMPERATURE: -55°C ~ 85°C

|                                                                                                   |                                                                                |                                                                                                                                                                                                                | SW REFERENCE NO.: 664 ASSEMBLY  |            |       |
|---------------------------------------------------------------------------------------------------|--------------------------------------------------------------------------------|----------------------------------------------------------------------------------------------------------------------------------------------------------------------------------------------------------------|---------------------------------|------------|-------|
|                                                                                                   | 664 SERIES D-SUB C                                                             | DRAWN: C.B                                                                                                                                                                                                     | DATE: AUG. 01/20                | )18        |       |
| THIS SERIES FULLY CONFORMS TO<br>THE EUROPEAN UNION DIRECTIVES<br>2011/65/EU FOR RoHS COMPLIANCY. |                                                                                |                                                                                                                                                                                                                | CHECKED:                        | DATE:      |       |
|                                                                                                   | EDAC INC<br>TORONTO, ONTARIO<br>CANADA<br>YOUR CONNECTION TO QUALITY & SERVICE | THESE DRAWINGS AND SPECIFICATIONS<br>ARE THE PROPERTY OF EDAC INC.,AND<br>SHALL NOT BE REPRODUCED,OR COPIED<br>OR USED AS THE BASIS FOR THE<br>MANUFACTURE OR SALE OF APPARATUS<br>WITHOUT WRITTEN PERMISSION. | SCALE: (IN C.A.D. 1:1)          | SHEET 1 OF | 1     |
|                                                                                                   |                                                                                |                                                                                                                                                                                                                | DRAWING NUMBER: 664-025-364-033 |            | ISSUE |
|                                                                                                   |                                                                                |                                                                                                                                                                                                                | PART NUMBER: 664-025-3          | 364-033    | 1     |