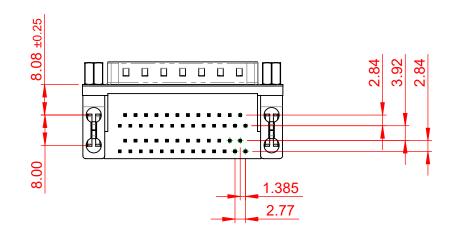

## NOTES:

MATERIAL:

HOUSING:THERMOPLASTIC POLYESTER, UL94V-0,<br/>BLACK IN COLOURSHELL:STEEL, NICKEL PLATEDCONTACT:COPPER ALLOY, 15μ GOLD PLATING

(1)

OPERATING TEMPERATURE: -55°C ~ 85°C

|                                                                                                   |                                                                                |                                                                                                                                                                                                                | SW REFERENCE NO.: 664 ASSEMBLY  |            |       |
|---------------------------------------------------------------------------------------------------|--------------------------------------------------------------------------------|----------------------------------------------------------------------------------------------------------------------------------------------------------------------------------------------------------------|---------------------------------|------------|-------|
|                                                                                                   | 664 SERIES D-SUB C                                                             | DRAWN: C.B                                                                                                                                                                                                     | DATE: AUG. 01/20                | )18        |       |
| THIS SERIES FULLY CONFORMS TO<br>THE EUROPEAN UNION DIRECTIVES<br>2011/65/EU FOR RoHS COMPLIANCY. |                                                                                |                                                                                                                                                                                                                | CHECKED:                        | DATE:      |       |
|                                                                                                   | EDAC INC<br>TORONTO, ONTARIO<br>CANADA<br>YOUR CONNECTION TO QUALITY & SERVICE | THESE DRAWINGS AND SPECIFICATIONS<br>ARE THE PROPERTY OF EDAC INC.,AND<br>SHALL NOT BE REPRODUCED,OR COPIED<br>OR USED AS THE BASIS FOR THE<br>MANUFACTURE OR SALE OF APPARATUS<br>WITHOUT WRITTEN PERMISSION. | SCALE: (IN C.A.D. 1:1)          | SHEET 1 OF | 1     |
|                                                                                                   |                                                                                |                                                                                                                                                                                                                | DRAWING NUMBER: 664-025-364-033 |            | ISSUE |
|                                                                                                   |                                                                                |                                                                                                                                                                                                                | PART NUMBER: 664-025-3          | 364-033    | 1     |