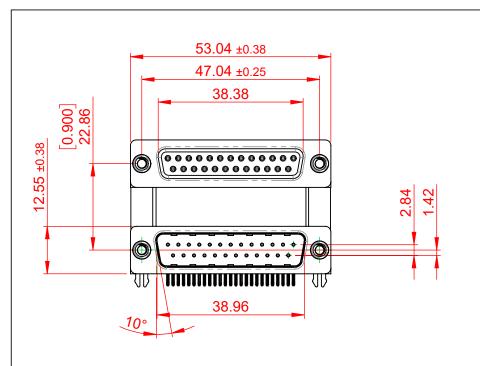

**CURRENT RATING: 3A PER CONTACT** CONTACT RESISTANCE:  $25m\Omega$  MAX. INSULATOR RESISTANCE: 5000MΩ min. DIELECTRIC WITHSTANDING VOLTAGE: 1000V AC rms

| 664 SERIES D-SUB CONNECTOR                                            |                                                                                                                                                                                                                | SW REFERENCE NO.: 664 ASSEMBLY   DRAWN: C.B   DATE: AUG. 01/2018 |            |       |
|-----------------------------------------------------------------------|----------------------------------------------------------------------------------------------------------------------------------------------------------------------------------------------------------------|------------------------------------------------------------------|------------|-------|
|                                                                       |                                                                                                                                                                                                                | CHECKED:                                                         | DATE:      |       |
| EDAC INC<br>TORONTO, ONTARIO<br>CANADA<br>ECTION TO QUALITY & SERVICE | THESE DRAWINGS AND SPECIFICATIONS<br>ARE THE PROPERTY OF EDAC INC.,AND<br>SHALL NOT BE REPRODUCED,OR COPIED<br>OR USED AS THE BASIS FOR THE<br>MANUFACTURE OR SALE OF APPARATUS<br>WITHOUT WRITTEN PERMISSION. | SCALE: (IN C.A.D. 1:1)                                           | SHEET 1 OF | 1     |
|                                                                       |                                                                                                                                                                                                                | DRAWING NUMBER: 664-025-3                                        | 364-038    | ISSUE |
|                                                                       |                                                                                                                                                                                                                | PART NUMBER: 664-025-3                                           | 364-038    | 1     |