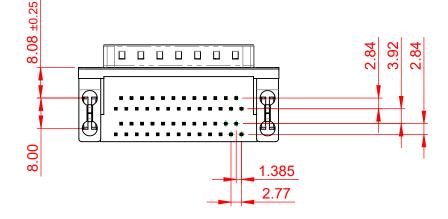

**CURRENT RATING: 3A PER CONTACT** CONTACT RESISTANCE:  $25m\Omega$  MAX. INSULATOR RESISTANCE: 5000MΩ min. DIELECTRIC WITHSTANDING VOLTAGE: 1000V AC rms

| 664 SERIES D-SUB CONNECTOR                                            |                                                                                                                                                                                                                | SW REFERENCE NO.: 664 ASSEMBLY   DRAWN: C.B   DATE: AUG. 01/2018 |            |       |
|-----------------------------------------------------------------------|----------------------------------------------------------------------------------------------------------------------------------------------------------------------------------------------------------------|------------------------------------------------------------------|------------|-------|
|                                                                       |                                                                                                                                                                                                                | CHECKED:                                                         | DATE:      |       |
| EDAC INC<br>TORONTO, ONTARIO<br>CANADA<br>ECTION TO QUALITY & SERVICE | THESE DRAWINGS AND SPECIFICATIONS<br>ARE THE PROPERTY OF EDAC INC.,AND<br>SHALL NOT BE REPRODUCED,OR COPIED<br>OR USED AS THE BASIS FOR THE<br>MANUFACTURE OR SALE OF APPARATUS<br>WITHOUT WRITTEN PERMISSION. | SCALE: (IN C.A.D. 1:1)                                           | SHEET 1 OF | 1     |
|                                                                       |                                                                                                                                                                                                                | DRAWING NUMBER: 664-025-3                                        | 364-038    | ISSUE |
|                                                                       |                                                                                                                                                                                                                | PART NUMBER: 664-025-3                                           | 364-038    | 1     |