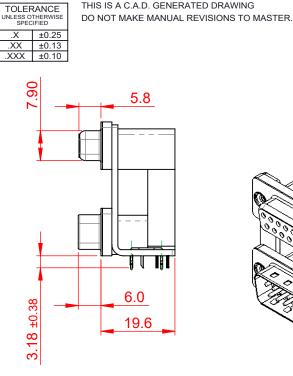

**CURRENT RATING: 3A PER CONTACT** CONTACT RESISTANCE:  $25m\Omega$  MAX. INSULATOR RESISTANCE: 5000MΩ min. DIELECTRIC WITHSTANDING VOLTAGE: 1000V AC rms

| 664 SERIES D-SUB CONNECTOR                                            |                                                                                                                                                                                                                | SW REFERENCE NO.: 664 ASSEMBLY   DRAWN: C.B   DATE: AUG. 01/2018 |            |       |
|-----------------------------------------------------------------------|----------------------------------------------------------------------------------------------------------------------------------------------------------------------------------------------------------------|------------------------------------------------------------------|------------|-------|
|                                                                       |                                                                                                                                                                                                                | CHECKED:                                                         | DATE:      |       |
| EDAC INC<br>TORONTO, ONTARIO<br>CANADA<br>ECTION TO QUALITY & SERVICE | THESE DRAWINGS AND SPECIFICATIONS<br>ARE THE PROPERTY OF EDAC INC.,AND<br>SHALL NOT BE REPRODUCED,OR COPIED<br>OR USED AS THE BASIS FOR THE<br>MANUFACTURE OR SALE OF APPARATUS<br>WITHOUT WRITTEN PERMISSION. | SCALE: (IN C.A.D. 1:1)                                           | SHEET 1 OF | 1     |
|                                                                       |                                                                                                                                                                                                                | DRAWING NUMBER: 664-025-3                                        | 364-038    | ISSUE |
|                                                                       |                                                                                                                                                                                                                | PART NUMBER: 664-025-3                                           | 364-038    | 1     |