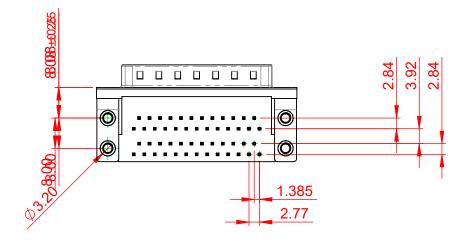

**ISSUE NUMBER** 

(1)

ORIGINAL

MATERIAL:

HOUSING: THERMOPLASTIC POLYESTER, UL94V-0, **BLACK IN COLOUR** SHELL: STEEL, NICKEL PLATED CONTACT: COPPER ALLOY, 15µ GOLD PLATING

OPERATING TEMPERATURE: -55°C ~ 85°C

CURRENT RATING: **3A PER CONTACT** CONTACT RESISTANCE:  $25m\Omega$  MAX. INSULATOR RESISTANCE: 5000MΩ min. DIELECTRIC WITHSTANDING VOLTAGE: 1000V AC rms

| 664 SERIES D-SUB CONNECTOR                                            |                                                                                                                                                                                                                | SW REFERENCE NO.: 664 ASSEMBLY        |                    |       |
|-----------------------------------------------------------------------|----------------------------------------------------------------------------------------------------------------------------------------------------------------------------------------------------------------|---------------------------------------|--------------------|-------|
|                                                                       |                                                                                                                                                                                                                | DRAWN: C.B                            | DATE: AUG. 01/2018 |       |
|                                                                       |                                                                                                                                                                                                                | CHECKED:                              | DATE:              |       |
| EDAC INC<br>TORONTO, ONTARIO<br>CANADA<br>ECTION TO QUALITY & SERVICE | THESE DRAWINGS AND SPECIFICATIONS<br>ARE THE PROPERTY OF EDAC INC.,AND<br>SHALL NOT BE REPRODUCED,OR COPIED<br>OR USED AS THE BASIS FOR THE<br>MANUFACTURE OR SALE OF APPARATUS<br>WITHOUT WRITTEN PERMISSION. | SCALE: (IN C.A.D. 1:1)                | SHEET 1 OF         | 1     |
|                                                                       |                                                                                                                                                                                                                | DRAWING NUMBER: 664-025-364-058 ISSUE |                    | ISSUE |
|                                                                       |                                                                                                                                                                                                                | PART NUMBER: 664-025-                 | 364-058            | 1     |