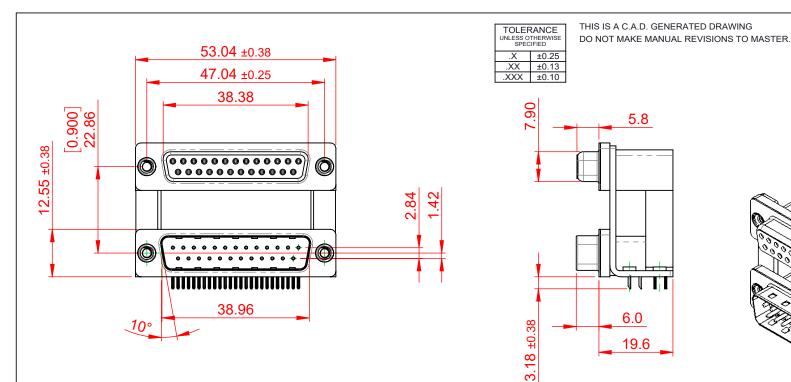

**ISSUE NUMBER** 

(1)

ORIGINAL

MATERIAL:

HOUSING: THERMOPLASTIC POLYESTER, UL94V-0, **BLACK IN COLOUR** SHELL: STEEL, NICKEL PLATED CONTACT: COPPER ALLOY, 15µ GOLD PLATING

OPERATING TEMPERATURE: -55°C ~ 85°C

CURRENT RATING: **3A PER CONTACT** CONTACT RESISTANCE:  $25m\Omega$  MAX. INSULATOR RESISTANCE: 5000MΩ min. DIELECTRIC WITHSTANDING VOLTAGE: 1000V AC rms

| 664 SERIES D-SUB CONNECTOR                                            |                                                                                                                                                                                                                | SW REFERENCE NO.: 664 ASSEMBLY        |                    |       |
|-----------------------------------------------------------------------|----------------------------------------------------------------------------------------------------------------------------------------------------------------------------------------------------------------|---------------------------------------|--------------------|-------|
|                                                                       |                                                                                                                                                                                                                | DRAWN: C.B                            | DATE: AUG. 01/2018 |       |
|                                                                       |                                                                                                                                                                                                                | CHECKED:                              | DATE:              |       |
| EDAC INC<br>TORONTO, ONTARIO<br>CANADA<br>ECTION TO QUALITY & SERVICE | THESE DRAWINGS AND SPECIFICATIONS<br>ARE THE PROPERTY OF EDAC INC.,AND<br>SHALL NOT BE REPRODUCED,OR COPIED<br>OR USED AS THE BASIS FOR THE<br>MANUFACTURE OR SALE OF APPARATUS<br>WITHOUT WRITTEN PERMISSION. | SCALE: (IN C.A.D. 1:1)                | SHEET 1 OF         | 1     |
|                                                                       |                                                                                                                                                                                                                | DRAWING NUMBER: 664-025-364-058 ISSUE |                    | ISSUE |
|                                                                       |                                                                                                                                                                                                                | PART NUMBER: 664-025-                 | 364-058            | 1     |