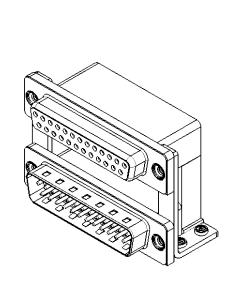

**ISSUE NUMBER** 

(1)

ORIGINAL

MATERIAL:

HOUSING: THERMOPLASTIC POLYESTER, UL94V-0, **BLACK IN COLOUR** SHELL: STEEL, NICKEL PLATED CONTACT: COPPER ALLOY, 15µ GOLD PLATING

OPERATING TEMPERATURE: -55°C ~ 85°C

CURRENT RATING: **3A PER CONTACT** CONTACT RESISTANCE:  $25m\Omega$  MAX. INSULATOR RESISTANCE: 5000MΩ min. DIELECTRIC WITHSTANDING VOLTAGE: 1000V AC rms

| 664 SERIES D-SUB CONNECTOR                                            |                                                                                                                                                                                                                | SW REFERENCE NO.: 664 ASSEMBLY        |                    |       |
|-----------------------------------------------------------------------|----------------------------------------------------------------------------------------------------------------------------------------------------------------------------------------------------------------|---------------------------------------|--------------------|-------|
|                                                                       |                                                                                                                                                                                                                | DRAWN: C.B                            | DATE: AUG. 01/2018 |       |
|                                                                       |                                                                                                                                                                                                                | CHECKED:                              | DATE:              |       |
| EDAC INC<br>TORONTO, ONTARIO<br>CANADA<br>ECTION TO QUALITY & SERVICE | THESE DRAWINGS AND SPECIFICATIONS<br>ARE THE PROPERTY OF EDAC INC.,AND<br>SHALL NOT BE REPRODUCED,OR COPIED<br>OR USED AS THE BASIS FOR THE<br>MANUFACTURE OR SALE OF APPARATUS<br>WITHOUT WRITTEN PERMISSION. | SCALE: (IN C.A.D. 1:1)                | SHEET 1 OF         | 1     |
|                                                                       |                                                                                                                                                                                                                | DRAWING NUMBER: 664-025-364-058 ISSUE |                    | ISSUE |
|                                                                       |                                                                                                                                                                                                                | PART NUMBER: 664-025-                 | 364-058            | 1     |