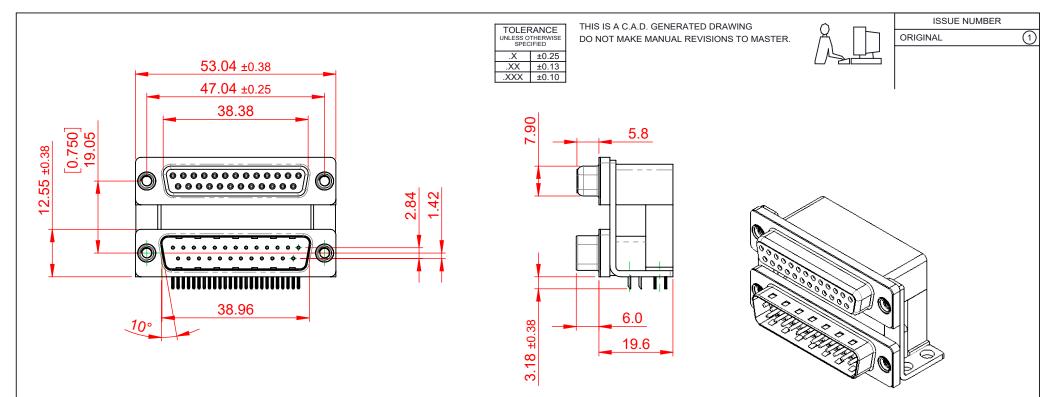

## NOTES:

MATERIAL:

HOUSING: THERMOPLASTIC POLYESTER, UL94V-0, BLACK IN COLOUR SHELL: STEEL, NICKEL PLATED CONTACT: COPPER ALLOY, 30µ GOLD PLATING

OPERATING TEMPERATURE: -55°C ~ 85°C

|                                                                                                   | 664 SERIES D-SUB CONNECTOR             |                                                                                                                                                                                                                | SW REFERENCE NO.: 664 ASSEMBLY |                  |       |
|---------------------------------------------------------------------------------------------------|----------------------------------------|----------------------------------------------------------------------------------------------------------------------------------------------------------------------------------------------------------------|--------------------------------|------------------|-------|
|                                                                                                   |                                        |                                                                                                                                                                                                                | DRAWN: C.B                     | DATE: AUG. 01/20 | 018   |
|                                                                                                   |                                        |                                                                                                                                                                                                                | CHECKED:                       | DATE:            |       |
| THIS SERIES FULLY CONFORMS TO<br>THE EUROPEAN UNION DIRECTIVES<br>2011/65/EU FOR RoHS COMPLIANCY. | EDAC INC<br>TORONTO, ONTARIO<br>CANADA | THESE DRAWINGS AND SPECIFICATIONS<br>ARE THE PROPERTY OF EDAC INC.,AND<br>SHALL NOT BE REPRODUCED,OR COPIED<br>OR USED AS THE BASIS FOR THE<br>MANUFACTURE OR SALE OF APPARATUS<br>WITHOUT WRITTEN PERMISSION. | SCALE: (IN C.A.D. 1:1)         | SHEET 1 OF       | 1     |
|                                                                                                   |                                        |                                                                                                                                                                                                                | DRAWING NUMBER: 664-025-0      | 664-00A          | ISSUE |
|                                                                                                   |                                        |                                                                                                                                                                                                                | PART NUMBER: 664-025-0         | 664-00A          | 1     |