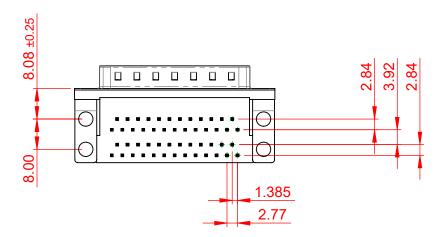

## NOTES:

MATERIAL:

HOUSING: THERMOPLASTIC POLYESTER, UL94V-0, BLACK IN COLOUR SHELL: STEEL, NICKEL PLATED CONTACT: COPPER ALLOY, 30µ GOLD PLATING

OPERATING TEMPERATURE: -55°C ~ 85°C

|                                                                                                   | 664 SERIES D-SUB CONNECTOR             |                                                                                                                                                                                                                | SW REFERENCE NO.: 664 ASSEMBLY |                  |       |
|---------------------------------------------------------------------------------------------------|----------------------------------------|----------------------------------------------------------------------------------------------------------------------------------------------------------------------------------------------------------------|--------------------------------|------------------|-------|
|                                                                                                   |                                        |                                                                                                                                                                                                                | DRAWN: C.B                     | DATE: AUG. 01/20 | 018   |
|                                                                                                   |                                        |                                                                                                                                                                                                                | CHECKED:                       | DATE:            |       |
| THIS SERIES FULLY CONFORMS TO<br>THE EUROPEAN UNION DIRECTIVES<br>2011/65/EU FOR RoHS COMPLIANCY. | EDAC INC<br>TORONTO, ONTARIO<br>CANADA | THESE DRAWINGS AND SPECIFICATIONS<br>ARE THE PROPERTY OF EDAC INC.,AND<br>SHALL NOT BE REPRODUCED,OR COPIED<br>OR USED AS THE BASIS FOR THE<br>MANUFACTURE OR SALE OF APPARATUS<br>WITHOUT WRITTEN PERMISSION. | SCALE: (IN C.A.D. 1:1)         | SHEET 1 OF       | 1     |
|                                                                                                   |                                        |                                                                                                                                                                                                                | DRAWING NUMBER: 664-025-0      | 664-00A          | ISSUE |
|                                                                                                   |                                        |                                                                                                                                                                                                                | PART NUMBER: 664-025-0         | 664-00A          | 1     |