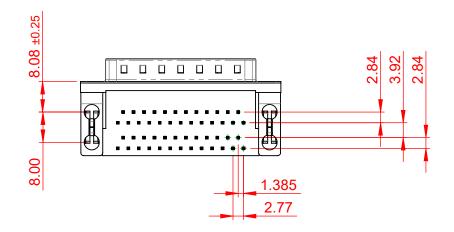

## NOTES:

MATERIAL:

HOUSING: THERMOPLASTIC POLYESTER, UL94V-0, BLACK IN COLOUR SHELL: STEEL, NICKEL PLATED CONTACT: COPPER ALLOY, 30µ GOLD PLATING

OPERATING TEMPERATURE: -55°C ~ 85°C

|                                                                                                   |                                                                                |                                                                                                                                                                                                                | SW REFERENCE NO.: 664 ASSEMBLY |            |       |
|---------------------------------------------------------------------------------------------------|--------------------------------------------------------------------------------|----------------------------------------------------------------------------------------------------------------------------------------------------------------------------------------------------------------|--------------------------------|------------|-------|
|                                                                                                   | 664 SERIES D-SUB (                                                             | DRAWN: C.B                                                                                                                                                                                                     | DATE: AUG. 01/20               | 018        |       |
|                                                                                                   |                                                                                |                                                                                                                                                                                                                | CHECKED:                       | DATE:      |       |
| THIS SERIES FULLY CONFORMS TO<br>THE EUROPEAN UNION DIRECTIVES<br>2011/65/EU FOR RoHS COMPLIANCY. | EDAC INC<br>TORONTO, ONTARIO<br>CANADA<br>YOUR CONNECTION TO QUALITY & SERVICE | THESE DRAWINGS AND SPECIFICATIONS<br>ARE THE PROPERTY OF EDAC INC.,AND<br>SHALL NOT BE REPRODUCED,OR COPIED<br>OR USED AS THE BASIS FOR THE<br>MANUFACTURE OR SALE OF APPARATUS<br>WITHOUT WRITTEN PERMISSION. | SCALE: (IN C.A.D. 1:1)         | SHEET 1 OF | 1     |
|                                                                                                   |                                                                                |                                                                                                                                                                                                                | DRAWING NUMBER: 664-025-6      | 664-035    | ISSUE |
|                                                                                                   |                                                                                |                                                                                                                                                                                                                | PART NUMBER: 664-025-6         | 664-035    | 1     |