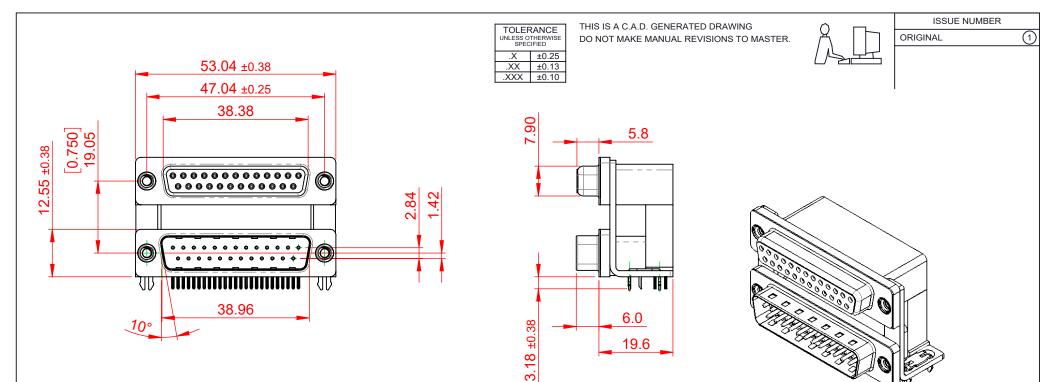

## NOTES:

MATERIAL:

HOUSING: THERMOPLASTIC POLYESTER, UL94V-0, BLACK IN COLOUR SHELL: STEEL, NICKEL PLATED CONTACT: COPPER ALLOY, 30µ GOLD PLATING

OPERATING TEMPERATURE: -55°C ~ 85°C

|                                                                                                   |                                                                                |                                                                                                                                                                                                                | SW REFERENCE NO.: 664 ASSEMBLY |            |       |
|---------------------------------------------------------------------------------------------------|--------------------------------------------------------------------------------|----------------------------------------------------------------------------------------------------------------------------------------------------------------------------------------------------------------|--------------------------------|------------|-------|
|                                                                                                   | 664 SERIES D-SUB (                                                             | DRAWN: C.B                                                                                                                                                                                                     | DATE: AUG. 01/20               | 018        |       |
|                                                                                                   |                                                                                |                                                                                                                                                                                                                | CHECKED:                       | DATE:      |       |
| THIS SERIES FULLY CONFORMS TO<br>THE EUROPEAN UNION DIRECTIVES<br>2011/65/EU FOR RoHS COMPLIANCY. | EDAC INC<br>TORONTO, ONTARIO<br>CANADA<br>YOUR CONNECTION TO QUALITY & SERVICE | THESE DRAWINGS AND SPECIFICATIONS<br>ARE THE PROPERTY OF EDAC INC.,AND<br>SHALL NOT BE REPRODUCED,OR COPIED<br>OR USED AS THE BASIS FOR THE<br>MANUFACTURE OR SALE OF APPARATUS<br>WITHOUT WRITTEN PERMISSION. | SCALE: (IN C.A.D. 1:1)         | SHEET 1 OF | 1     |
|                                                                                                   |                                                                                |                                                                                                                                                                                                                | DRAWING NUMBER: 664-025-6      | 664-035    | ISSUE |
|                                                                                                   |                                                                                |                                                                                                                                                                                                                | PART NUMBER: 664-025-6         | 664-035    | 1     |