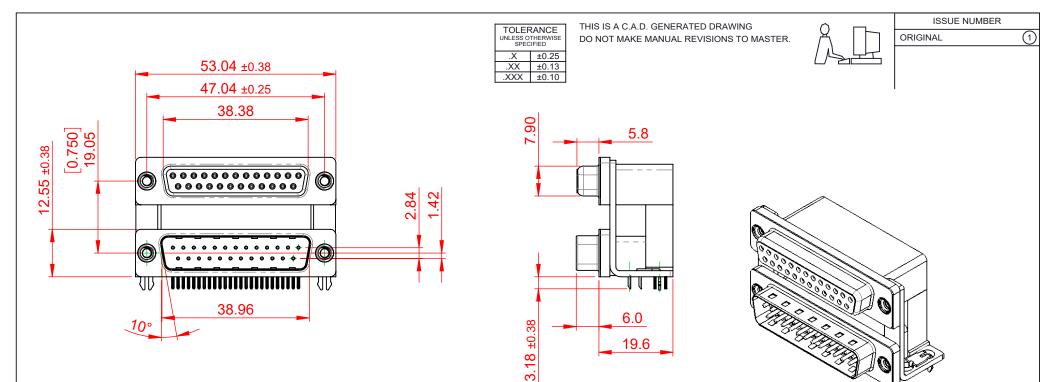

## NOTES:

MATERIAL:

HOUSING: THERMOPLASTIC POLYESTER, UL94V-0, BLACK IN COLOUR SHELL: STEEL, NICKEL PLATED CONTACT: COPPER ALLOY, 30µ GOLD PLATING

OPERATING TEMPERATURE: -55°C ~ 85°C

|                                                                                                   |                                                                                |                                                                                                                                                                                                                | SW REFERENCE NO.: 664 ASSEMBLY  |                         |       |
|---------------------------------------------------------------------------------------------------|--------------------------------------------------------------------------------|----------------------------------------------------------------------------------------------------------------------------------------------------------------------------------------------------------------|---------------------------------|-------------------------|-------|
|                                                                                                   | 664 SERIES D-SUB (                                                             | DRAWN: C.B                                                                                                                                                                                                     | DATE: AUG. 01/20                | 018                     |       |
|                                                                                                   |                                                                                |                                                                                                                                                                                                                | CHECKED:                        | DATE:                   |       |
| THIS SERIES FULLY CONFORMS TO<br>THE EUROPEAN UNION DIRECTIVES<br>2011/65/EU FOR RoHS COMPLIANCY. | EDAC INC<br>TORONTO, ONTARIO<br>CANADA<br>YOUR CONNECTION TO QUALITY & SERVICE | THESE DRAWINGS AND SPECIFICATIONS<br>ARE THE PROPERTY OF EDAC INC.,AND<br>SHALL NOT BE REPRODUCED,OR COPIED<br>OR USED AS THE BASIS FOR THE<br>MANUFACTURE OR SALE OF APPARATUS<br>WITHOUT WRITTEN PERMISSION. | SCALE: (IN C.A.D. 1:1)          | SHEET 1 OF              | 1     |
|                                                                                                   |                                                                                |                                                                                                                                                                                                                | DRAWING NUMBER: 664-025-664-045 |                         | ISSUE |
|                                                                                                   |                                                                                |                                                                                                                                                                                                                | PART NUMBER: 664-025-6          | NUMBER: 664-025-664-045 |       |