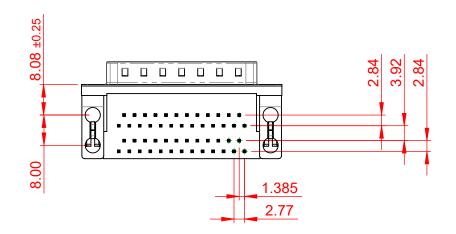

## NOTES:

MATERIAL:

HOUSING: THERMOPLASTIC POLYESTER, UL94V-0, BLACK IN COLOUR SHELL: STEEL, NICKEL PLATED CONTACT: COPPER ALLOY, 30µ GOLD PLATING

OPERATING TEMPERATURE: -55°C ~ 85°C

|                                                                                                   |                                                                                |                                                                                                                                                                                                                | SW REFERENCE NO.: 664 ASSEMBLY  |                         |       |
|---------------------------------------------------------------------------------------------------|--------------------------------------------------------------------------------|----------------------------------------------------------------------------------------------------------------------------------------------------------------------------------------------------------------|---------------------------------|-------------------------|-------|
|                                                                                                   | 664 SERIES D-SUB (                                                             | DRAWN: C.B                                                                                                                                                                                                     | DATE: AUG. 01/20                | 018                     |       |
|                                                                                                   |                                                                                |                                                                                                                                                                                                                | CHECKED:                        | DATE:                   |       |
| THIS SERIES FULLY CONFORMS TO<br>THE EUROPEAN UNION DIRECTIVES<br>2011/65/EU FOR RoHS COMPLIANCY. | EDAC INC<br>TORONTO, ONTARIO<br>CANADA<br>YOUR CONNECTION TO QUALITY & SERVICE | THESE DRAWINGS AND SPECIFICATIONS<br>ARE THE PROPERTY OF EDAC INC.,AND<br>SHALL NOT BE REPRODUCED,OR COPIED<br>OR USED AS THE BASIS FOR THE<br>MANUFACTURE OR SALE OF APPARATUS<br>WITHOUT WRITTEN PERMISSION. | SCALE: (IN C.A.D. 1:1)          | SHEET 1 OF              | 1     |
|                                                                                                   |                                                                                |                                                                                                                                                                                                                | DRAWING NUMBER: 664-025-664-045 |                         | ISSUE |
|                                                                                                   |                                                                                |                                                                                                                                                                                                                | PART NUMBER: 664-025-6          | NUMBER: 664-025-664-045 |       |