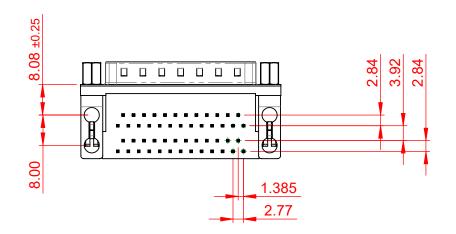

## NOTES:

MATERIAL:

HOUSING: THERMOPLASTIC POLYESTER, UL94V-0, BLACK IN COLOUR SHELL: STEEL, NICKEL PLATED CONTACT: COPPER ALLOY, 30µ GOLD PLATING

OPERATING TEMPERATURE: -55°C ~ 85°C

|                                                                                                   |                                                                                | SW REFERENCE NO.: 664 ASSEMBLY                                                                                                                                                                                 |                                 |                  |       |
|---------------------------------------------------------------------------------------------------|--------------------------------------------------------------------------------|----------------------------------------------------------------------------------------------------------------------------------------------------------------------------------------------------------------|---------------------------------|------------------|-------|
|                                                                                                   | 664 SERIES D-SUB CONNECTOR                                                     |                                                                                                                                                                                                                | DRAWN: C.B                      | DATE: AUG. 01/20 | 018   |
|                                                                                                   |                                                                                |                                                                                                                                                                                                                | CHECKED:                        | DATE:            |       |
| THIS SERIES FULLY CONFORMS TO<br>THE EUROPEAN UNION DIRECTIVES<br>2011/65/EU FOR RoHS COMPLIANCY. | EDAC INC<br>TORONTO, ONTARIO<br>CANADA<br>YOUR CONNECTION TO QUALITY & SERVICE | THESE DRAWINGS AND SPECIFICATIONS<br>ARE THE PROPERTY OF EDAC INC.,AND<br>SHALL NOT BE REPRODUCED,OR COPIED<br>OR USED AS THE BASIS FOR THE<br>MANUFACTURE OR SALE OF APPARATUS<br>WITHOUT WRITTEN PERMISSION. | SCALE: (IN C.A.D. 1:1)          | SHEET 1 OF       | 1     |
|                                                                                                   |                                                                                |                                                                                                                                                                                                                | DRAWING NUMBER: 664-025-664-046 |                  | ISSUE |
|                                                                                                   |                                                                                |                                                                                                                                                                                                                | PART NUMBER: 664-025-0          | 664-046          | 1     |