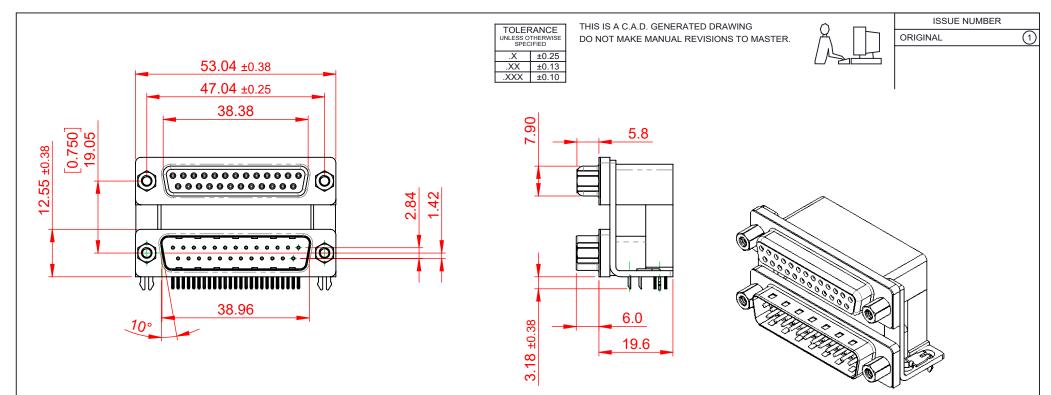

## NOTES:

MATERIAL:

HOUSING: THERMOPLASTIC POLYESTER, UL94V-0, BLACK IN COLOUR SHELL: STEEL, NICKEL PLATED CONTACT: COPPER ALLOY, 30µ GOLD PLATING

OPERATING TEMPERATURE: -55°C ~ 85°C

|                                                                                                   |                                                                                | SW REFERENCE NO.: 664 ASSEMBLY                                                                                                                                                                                 |                                 |                  |       |
|---------------------------------------------------------------------------------------------------|--------------------------------------------------------------------------------|----------------------------------------------------------------------------------------------------------------------------------------------------------------------------------------------------------------|---------------------------------|------------------|-------|
|                                                                                                   | 664 SERIES D-SUB CONNECTOR                                                     |                                                                                                                                                                                                                | DRAWN: C.B                      | DATE: AUG. 01/20 | 018   |
|                                                                                                   |                                                                                |                                                                                                                                                                                                                | CHECKED:                        | DATE:            |       |
| THIS SERIES FULLY CONFORMS TO<br>THE EUROPEAN UNION DIRECTIVES<br>2011/65/EU FOR RoHS COMPLIANCY. | EDAC INC<br>TORONTO, ONTARIO<br>CANADA<br>YOUR CONNECTION TO QUALITY & SERVICE | THESE DRAWINGS AND SPECIFICATIONS<br>ARE THE PROPERTY OF EDAC INC.,AND<br>SHALL NOT BE REPRODUCED,OR COPIED<br>OR USED AS THE BASIS FOR THE<br>MANUFACTURE OR SALE OF APPARATUS<br>WITHOUT WRITTEN PERMISSION. | SCALE: (IN C.A.D. 1:1)          | SHEET 1 OF       | 1     |
|                                                                                                   |                                                                                |                                                                                                                                                                                                                | DRAWING NUMBER: 664-025-664-046 |                  | ISSUE |
|                                                                                                   |                                                                                |                                                                                                                                                                                                                | PART NUMBER: 664-025-0          | 664-046          | 1     |