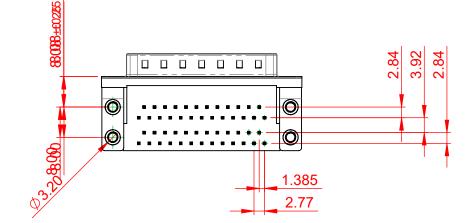

| 664 SERIES D-SUB CONNECTOR                                                     |                                                                                                                                                                                                                | SW REFERENCE NO.: 664 ASSEMBLY  |                  |       |
|--------------------------------------------------------------------------------|----------------------------------------------------------------------------------------------------------------------------------------------------------------------------------------------------------------|---------------------------------|------------------|-------|
|                                                                                |                                                                                                                                                                                                                | DRAWN: C.B                      | DATE: AUG. 01/20 | 018   |
|                                                                                |                                                                                                                                                                                                                | CHECKED:                        | DATE:            |       |
| EDAC INC<br>TORONTO, ONTARIO<br>CANADA<br>YOUR CONNECTION TO QUALITY & SERVICE | THESE DRAWINGS AND SPECIFICATIONS<br>ARE THE PROPERTY OF EDAC INC.,AND<br>SHALL NOT BE REPRODUCED,OR COPIED<br>OR USED AS THE BASIS FOR THE<br>MANUFACTURE OR SALE OF APPARATUS<br>WITHOUT WRITTEN PERMISSION. | SCALE: (IN C.A.D. 1:1)          | SHEET 1 OF       | 1     |
|                                                                                |                                                                                                                                                                                                                | DRAWING NUMBER: 664-025-664-055 |                  | ISSUE |
|                                                                                |                                                                                                                                                                                                                | PART NUMBER: 664-025-6          | 64-055           | 1     |