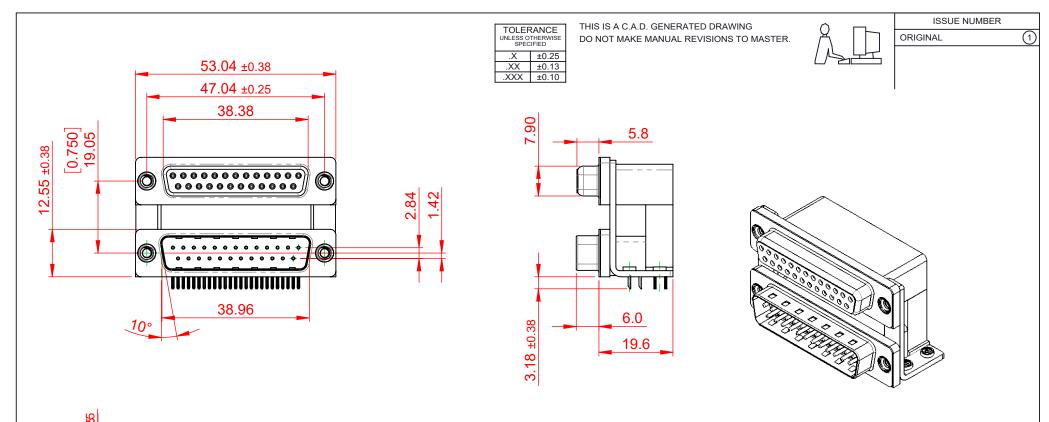

| 664 SERIES D-SUB CONNECTOR                                                     |                                                                                                                                                                                                                | SW REFERENCE NO.: 664 ASSEMBLY  |                  |       |
|--------------------------------------------------------------------------------|----------------------------------------------------------------------------------------------------------------------------------------------------------------------------------------------------------------|---------------------------------|------------------|-------|
|                                                                                |                                                                                                                                                                                                                | DRAWN: C.B                      | DATE: AUG. 01/20 | 018   |
|                                                                                |                                                                                                                                                                                                                | CHECKED:                        | DATE:            |       |
| EDAC INC<br>TORONTO, ONTARIO<br>CANADA<br>YOUR CONNECTION TO QUALITY & SERVICE | THESE DRAWINGS AND SPECIFICATIONS<br>ARE THE PROPERTY OF EDAC INC.,AND<br>SHALL NOT BE REPRODUCED,OR COPIED<br>OR USED AS THE BASIS FOR THE<br>MANUFACTURE OR SALE OF APPARATUS<br>WITHOUT WRITTEN PERMISSION. | SCALE: (IN C.A.D. 1:1)          | SHEET 1 OF       | 1     |
|                                                                                |                                                                                                                                                                                                                | DRAWING NUMBER: 664-025-664-055 |                  | ISSUE |
|                                                                                |                                                                                                                                                                                                                | PART NUMBER: 664-025-6          | 64-055           | 1     |