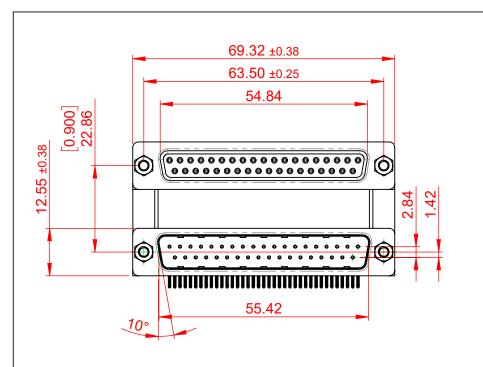

THIS IS A C.A.D. GENERATED DRAWING TOLERANCE UNLESS OTHERWISE SPECIFIED DO NOT MAKE MANUAL REVISIONS TO MASTER. .X ±0.25 .XX ±0.13 .XXX ±0.10 6 5.8 -Li I U 6.0 **3.18** ±0.38 19.6

**ISSUE NUMBER** 

(1)

ORIGINAL

| 664 SERIES D-SUB CONNECTOR                                            |                                                                                                                                                                                                                | SW REFERENCE NO.: 664 ASSEMBLY |                  |       |
|-----------------------------------------------------------------------|----------------------------------------------------------------------------------------------------------------------------------------------------------------------------------------------------------------|--------------------------------|------------------|-------|
|                                                                       |                                                                                                                                                                                                                | DRAWN: C.B                     | DATE: AUG. 01/20 | 18    |
|                                                                       |                                                                                                                                                                                                                | CHECKED:                       | DATE:            |       |
| EDAC INC<br>TORONTO, ONTARIO<br>CANADA<br>ECTION TO QUALITY & SERVICE | THESE DRAWINGS AND SPECIFICATIONS<br>ARE THE PROPERTY OF EDAC INC.,AND<br>SHALL NOT BE REPRODUCED,OR COPIED<br>OR USED AS THE BASIS FOR THE<br>MANUFACTURE OR SALE OF APPARATUS<br>WITHOUT WRITTEN PERMISSION. | SCALE: (IN C.A.D. 1:1)         | SHEET 1 OF       | 1     |
|                                                                       |                                                                                                                                                                                                                | DRAWING NUMBER: 664-           | -037-264-009     | ISSUE |
|                                                                       |                                                                                                                                                                                                                | PART NUMBER: 664-              | -037-264-009     | 1     |