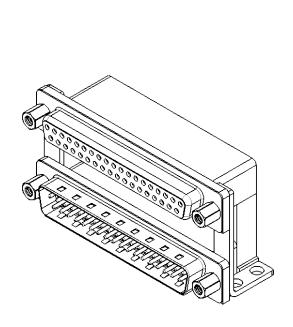

| 664 SERIES D-SUB CONNECTOR                                            |                                                                                                                                                                                                                | SW REFERENCE NO.: 664 ASSEMBLY |                  |       |
|-----------------------------------------------------------------------|----------------------------------------------------------------------------------------------------------------------------------------------------------------------------------------------------------------|--------------------------------|------------------|-------|
|                                                                       |                                                                                                                                                                                                                | DRAWN: C.B                     | DATE: AUG. 01/20 | 18    |
|                                                                       |                                                                                                                                                                                                                | CHECKED:                       | DATE:            |       |
| EDAC INC<br>TORONTO, ONTARIO<br>CANADA<br>ECTION TO QUALITY & SERVICE | THESE DRAWINGS AND SPECIFICATIONS<br>ARE THE PROPERTY OF EDAC INC.,AND<br>SHALL NOT BE REPRODUCED,OR COPIED<br>OR USED AS THE BASIS FOR THE<br>MANUFACTURE OR SALE OF APPARATUS<br>WITHOUT WRITTEN PERMISSION. | SCALE: (IN C.A.D. 1:1)         | SHEET 1 OF       | 1     |
|                                                                       |                                                                                                                                                                                                                | DRAWING NUMBER: 664-           | -037-264-009     | ISSUE |
|                                                                       |                                                                                                                                                                                                                | PART NUMBER: 664-              | -037-264-009     | 1     |