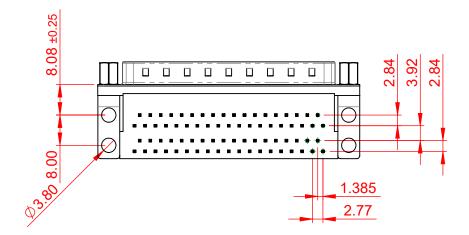

THIS IS A C.A.D. GENERATED DRAWING TOLERANCE UNLESS OTHERWISE SPECIFIED DO NOT MAKE MANUAL REVISIONS TO MASTER. .X ±0.25 .XX ±0.13 .XXX ±0.10 6 5.8 -Li I U 6.0 **3.18** ±0.38 19.6

**ISSUE NUMBER** 

(1)

ORIGINAL

| 664 SERIES D-SUB CONNECTOR                                            |                                                                                                                                                                                                                | SW REFERENCE NO.: 664 ASSEMBLY |                  |       |
|-----------------------------------------------------------------------|----------------------------------------------------------------------------------------------------------------------------------------------------------------------------------------------------------------|--------------------------------|------------------|-------|
|                                                                       |                                                                                                                                                                                                                | DRAWN: C.B                     | DATE: AUG. 01/20 | 18    |
|                                                                       |                                                                                                                                                                                                                | CHECKED:                       | DATE:            |       |
| EDAC INC<br>TORONTO, ONTARIO<br>CANADA<br>ECTION TO QUALITY & SERVICE | THESE DRAWINGS AND SPECIFICATIONS<br>ARE THE PROPERTY OF EDAC INC.,AND<br>SHALL NOT BE REPRODUCED,OR COPIED<br>OR USED AS THE BASIS FOR THE<br>MANUFACTURE OR SALE OF APPARATUS<br>WITHOUT WRITTEN PERMISSION. | SCALE: (IN C.A.D. 1:1)         | SHEET 1 OF       | 1     |
|                                                                       |                                                                                                                                                                                                                | DRAWING NUMBER: 664-           | -037-264-009     | ISSUE |
|                                                                       |                                                                                                                                                                                                                | PART NUMBER: 664-              | -037-264-009     | 1     |