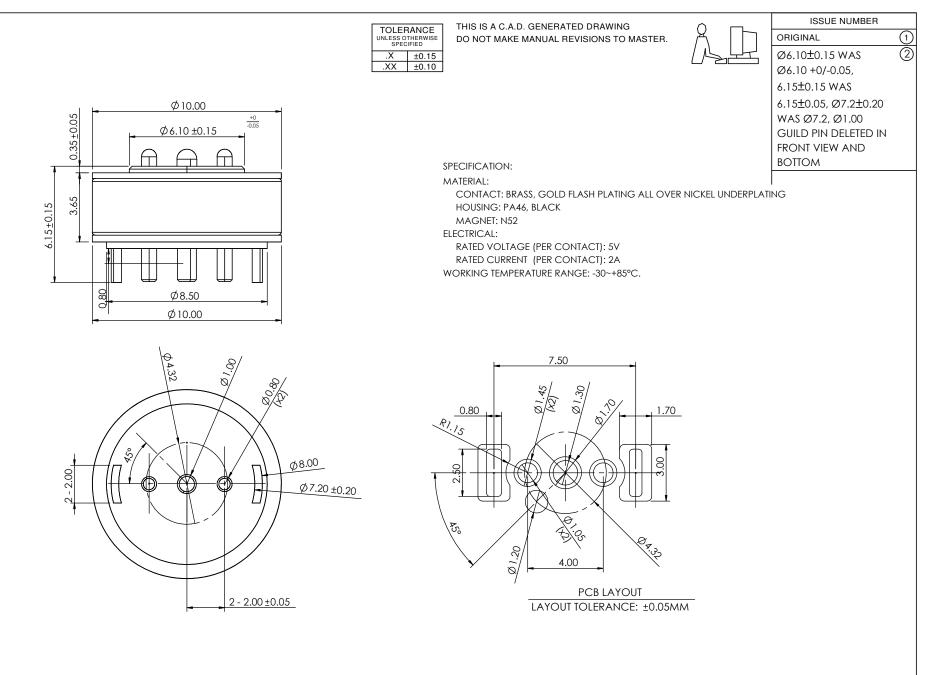

|         | MAGNETIC SPRING LOADED CONNECTOR,<br>3POS, MALE |                                                                                                                                       | ACAD REFERENCE NO.: 685A03222011D1E |                 | UNIT: MM |
|---------|-------------------------------------------------|---------------------------------------------------------------------------------------------------------------------------------------|-------------------------------------|-----------------|----------|
|         |                                                 |                                                                                                                                       | DRAWN: J.L.                         | DATE: 4/13/2023 |          |
|         |                                                 |                                                                                                                                       | CHECKED: R.S.M                      | DATE: 4/13/2023 |          |
|         |                                                 | THESE DRAWINGS AND SPECIFICATIONS<br>ARE THE PROPERTY OF EDAC INC.,AND                                                                | SCALE: (IN CAD 1:1)                 | SHEET 1 OF      | 1        |
| 5<br>7. | YOUR CONNECTION TO QUALITY & SERVICE            | SHALL NOT BE REPRODUCED, OR COPIED<br>OR USED AS THE BASIS FOR THE<br>MANUFACTURE OR SALE OF APPARATUS<br>WITHOUT WRITTEN PERMISSION. | DRAWING NUMBER: 685A03222011D1E     |                 | ISSUE    |
|         |                                                 |                                                                                                                                       | PART NUMBER: 685A03222011D1E        |                 | 2        |