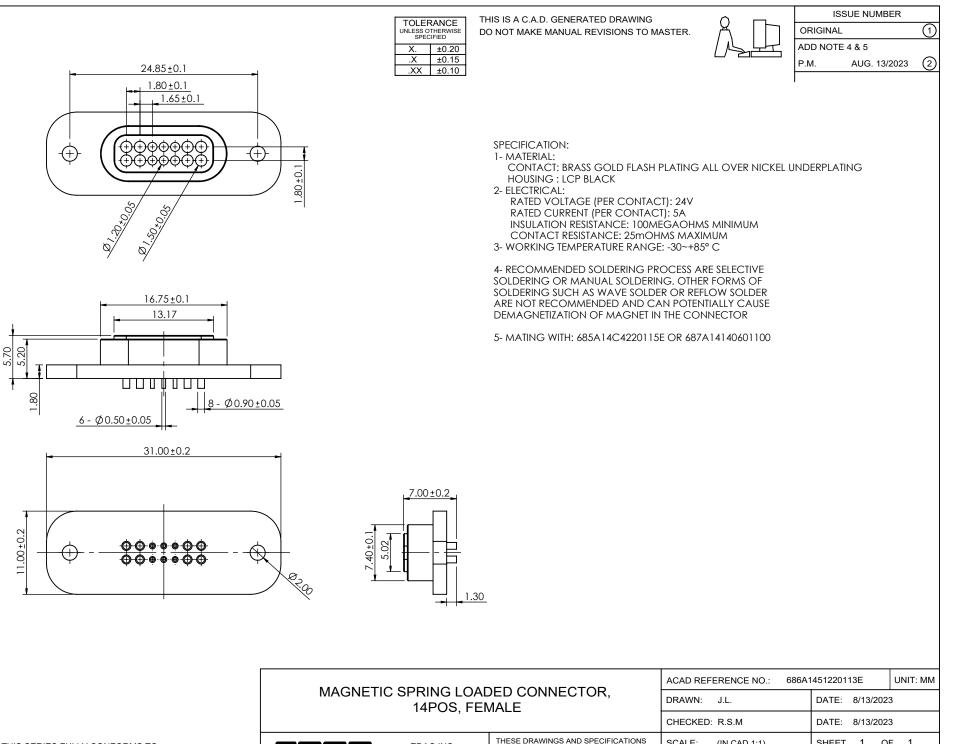

COMPLIANT

THIS SERIES FULLY CONFORMS TO THE EUROPEAN UNION DIRECTIVES 2011/65/EU FOR RoHS COMPLIANCY.

YOUR CONNECT

| GNETIC SPRING LOADED CONNECTOR,<br>14POS, FEMALE                     |                                                                                                                                                                                                                | ACAD REFERENCE NU.: 666A 1451220113E |              |                 |       |        |      |       |
|----------------------------------------------------------------------|----------------------------------------------------------------------------------------------------------------------------------------------------------------------------------------------------------------|--------------------------------------|--------------|-----------------|-------|--------|------|-------|
|                                                                      |                                                                                                                                                                                                                | DRAWN:                               | J.L.         |                 | DATE: | 8/13/2 | 2023 |       |
|                                                                      |                                                                                                                                                                                                                | CHECKED: R.S.M                       |              | DATE: 8/13/2023 |       |        |      |       |
| EDAC INC<br>TORONTO, ONTARIO<br>CANADA<br>CTION TO QUALITY & SERVICE | THESE DRAWINGS AND SPECIFICATIONS<br>ARE THE PROPERTY OF EDAC INC.,AND<br>SHALL NOT BE REPRODUCED,OR COPIED<br>OR USED AS THE BASIS FOR THE<br>MANUFACTURE OR SALE OF APPARATUS<br>WITHOUT WRITTEN PERMISSION. | SCALE:                               | (IN CAD 1:1) |                 | SHEET | 1      | OF   | 1     |
|                                                                      |                                                                                                                                                                                                                | DRAWING NUMBER: 686A1451220113E      |              |                 |       |        |      | ISSUE |
|                                                                      |                                                                                                                                                                                                                | PART NUMBER: 686A1451220113E         |              |                 |       |        |      | 2     |