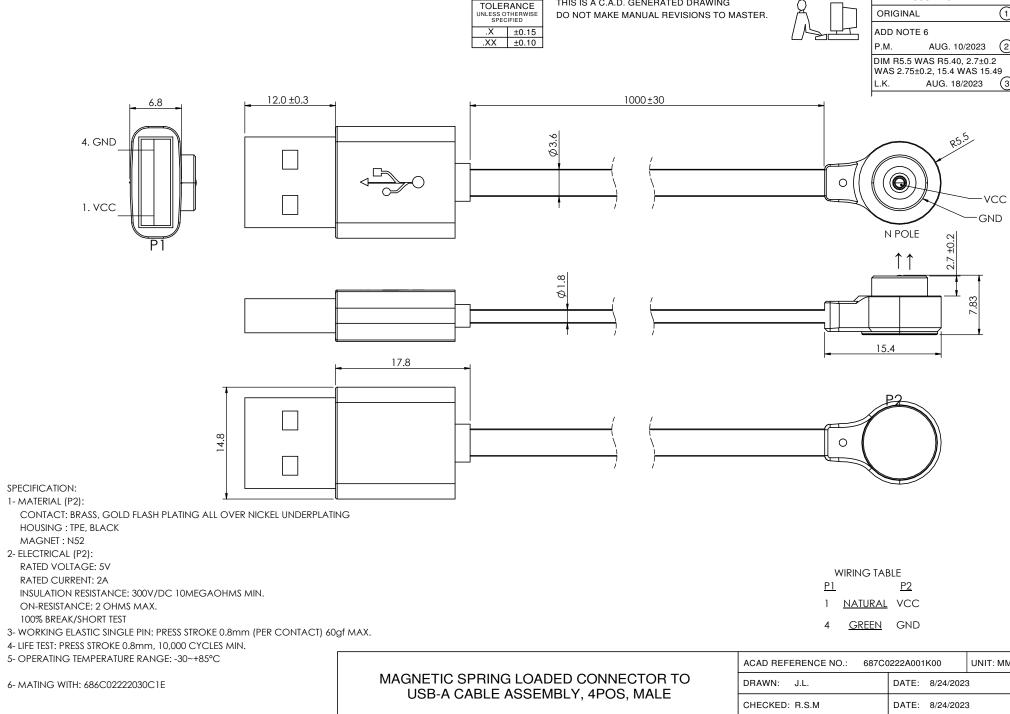

THIS IS A C.A.D. GENERATED DRAWING

| ACAD REFERENCE NO.: 687C0222A001K00 |                | UNIT: MM |
|-------------------------------------|----------------|----------|
| DRAWN: J.L.                         | DATE: 8/24/202 | 3        |
| CHECKED: R.S.M                      | DATE: 8/24/202 | 3        |
| SCALE: (IN CAD 1:1)                 | SHEET 1 O      | F 1      |
|                                     |                |          |

DRAWING NUMBER: 687C0222A001K00 ISSUE 3 PART NUMBER: 687C0222A001K00

ISSUE NUMBER