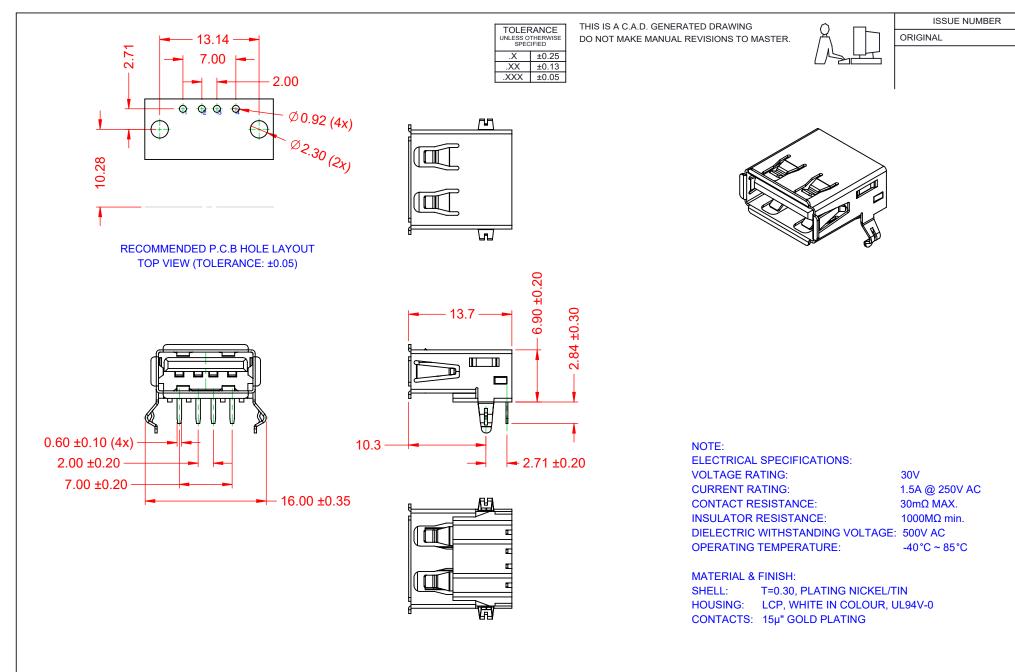

|         |                                         |                                                                                                                                       | ACAD REFERENCE NO.: 690A104-X23-4XX |                |          |
|---------|-----------------------------------------|---------------------------------------------------------------------------------------------------------------------------------------|-------------------------------------|----------------|----------|
|         | 690 SERIES RECEPTA<br>TYPE-A R/A PCB NO |                                                                                                                                       | DRAWN: C.B                          | DATE: December | 15, 2020 |
|         |                                         |                                                                                                                                       | CHECKED:                            | DATE:          |          |
| )       | EDAC INC                                | THESE DRAWINGS AND SPECIFICATIONS<br>ARE THE PROPERTY OF EDAC INC. AND                                                                | SCALE: 2:1                          | SHEET 1 OF     | 1        |
| S<br>Y. | TORONTO, ONTARIO<br>CANADA              | SHALL NOT BE REPRODUCED, OR COPIED<br>OR USED AS THE BASIS FOR THE<br>MANUFACTURE OR SALE OF APPARATUS<br>WITHOUT WRITTEN PERMISSION. | DRAWING NUMBER: 690A104             | 1-X23-4XX      | ISSUE    |
|         | YOUR CONNECTION TO QUALITY & SERVICE    |                                                                                                                                       | PART NUMBER: 690A10                 | 4-523-410      | 1        |