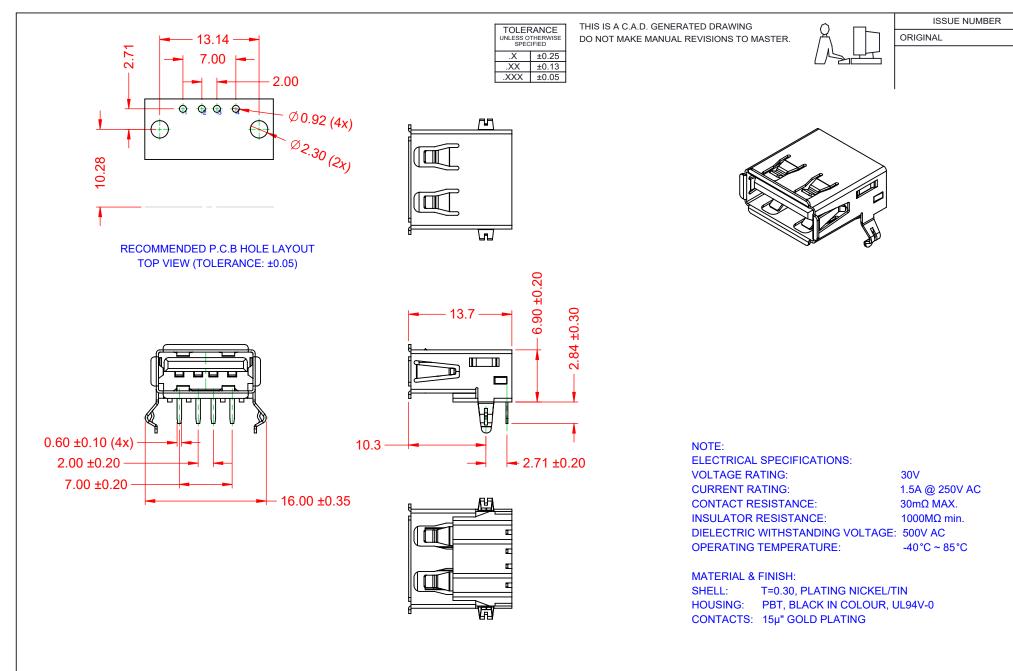

|                                      | 690 SERIES RECEPTACLES USB 2.0<br>TYPE-A R/A PCB NON-STANDARD                                                                               |                 | ACAD REFERENCE NO.: 690A104-X23-4XX |            |                         |  |
|--------------------------------------|---------------------------------------------------------------------------------------------------------------------------------------------|-----------------|-------------------------------------|------------|-------------------------|--|
|                                      |                                                                                                                                             |                 | DRAWN: C.B                          |            | DATE: December 15, 2020 |  |
|                                      |                                                                                                                                             |                 | CHECKED:                            |            | DATE:                   |  |
| EDAC INC                             | THESE DRAWINGS AND SPECIFICATIONS<br>ARE THE PROPERTY OF EDAC INC.,AND<br>SHALL NOT BE REPRODUCED,OR COPIED<br>OR USED AS THE BASIS FOR THE | SCALE: 2:1      |                                     | SHEET 1 OF | 1                       |  |
| TORONTO, ONTARIO<br>CANADA           |                                                                                                                                             | DRAWING NUMBER: | 690A104-                            | X23-4XX    | ISSUE                   |  |
| YOUR CONNECTION TO QUALITY & SERVICE | YOUR CONNECTION TO QUALITY & SERVICE MANUFACTURE OR SALE OF APPARATUS WITHOUT WRITTEN PERMISSION.                                           |                 | UMBER: 690A104-523-421              |            | 1                       |  |