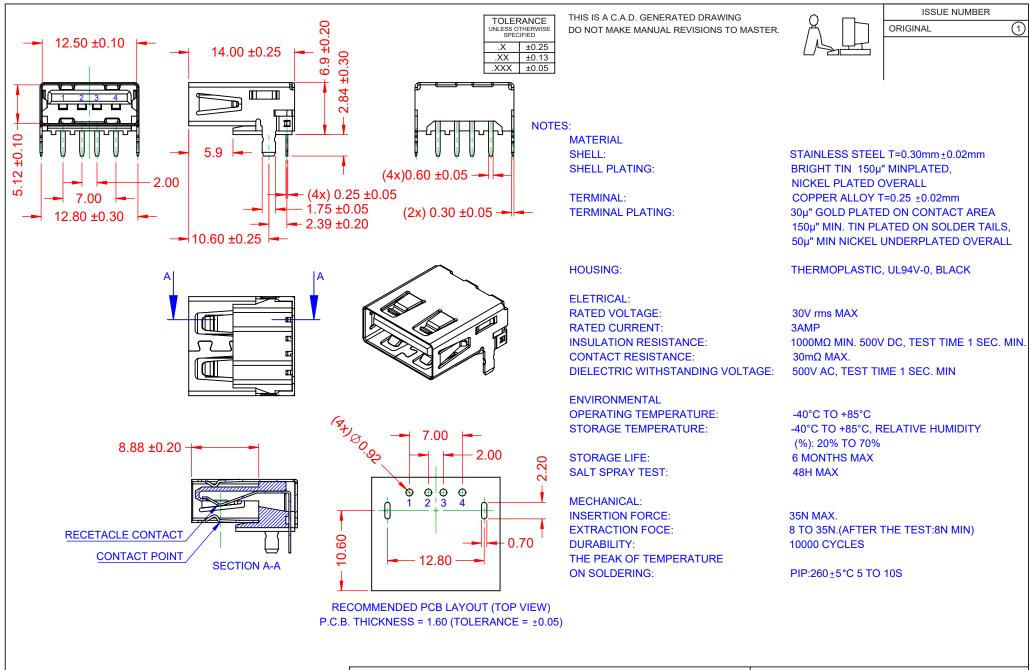

## 690 SERIES USB 2.0 TYPE-A RECEPTACLE RIGHT ANGLE PCB

EDAC INC TORONTO, ONTARIO CANADA

THESE DRAWINGS AND SPECIFICATIONS ARE THE PROPERTY OF EDAC INC..AND SHALL NOT BE REPRODUCED, OR COPIED OR USED AS THE BASIS FOR THE MANUFACTURE OR SALE OF APPARATUS WITHOUT WRITTEN PERMISSION.

DRAWING NUMBER: 690A104-621-241 **ISSUE** PART NUMBER: 690A104-621-241