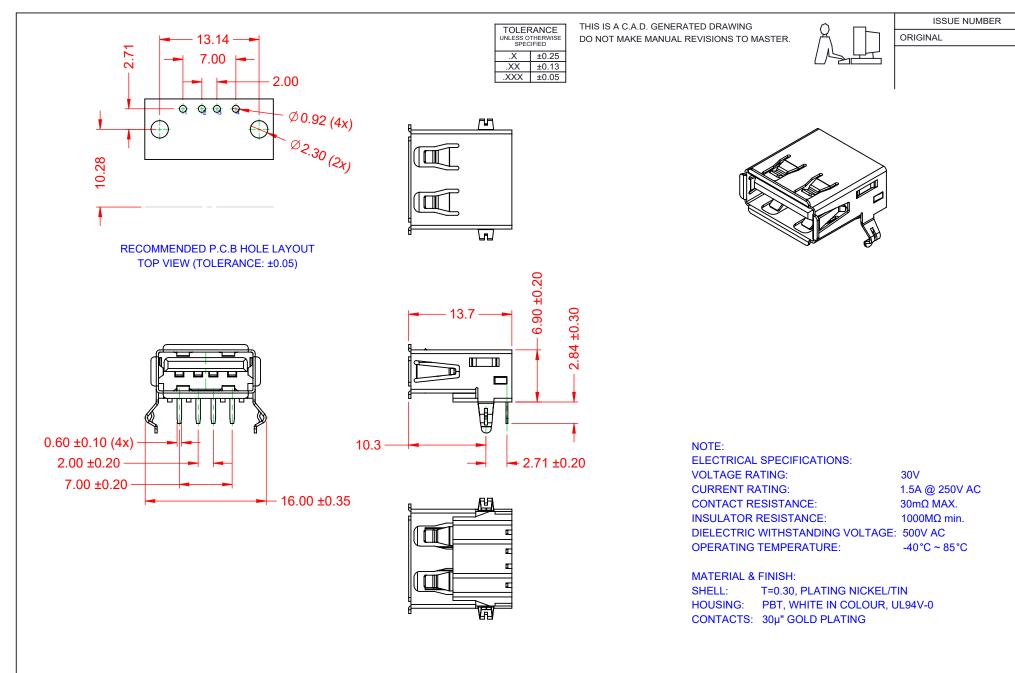

|                                                                                     | ACAD REFERENCE NO.: 690A104-X23-4XX                                |                 |          |                         |    |   |       |
|-------------------------------------------------------------------------------------|--------------------------------------------------------------------|-----------------|----------|-------------------------|----|---|-------|
| 690 SERIES RECEPTA<br>TYPE-A R/A PCB NO                                             |                                                                    | DRAWN: C.B      |          | DATE: December 15, 2020 |    |   |       |
|                                                                                     |                                                                    | CHECKED:        | DATE:    |                         |    |   |       |
| EDAC INC EDAC INC THESE DRAWINGS AND SPECIFICATIONS ARE THE PROPERTY OF EDAC INCAND | SCALE: 2:1                                                         |                 | SHEET    | 1                       | OF | 1 |       |
| TORONTO, ONTARIO<br>CANADA                                                          | SHALL NOT BE REPRODUCED, OR COPIED<br>OR USED AS THE BASIS FOR THE | DRAWING NUMBER: | 690A104- | X23-4XX                 |    |   | ISSUE |
| YOUR CONNECTION TO QUALITY & SERVICE                                                | MANUFACTURE OR SALE OF APPARATUS<br>WITHOUT WRITTEN PERMISSION.    | PART NUMBER:    | 690A104  | -623-420                |    |   | 1     |