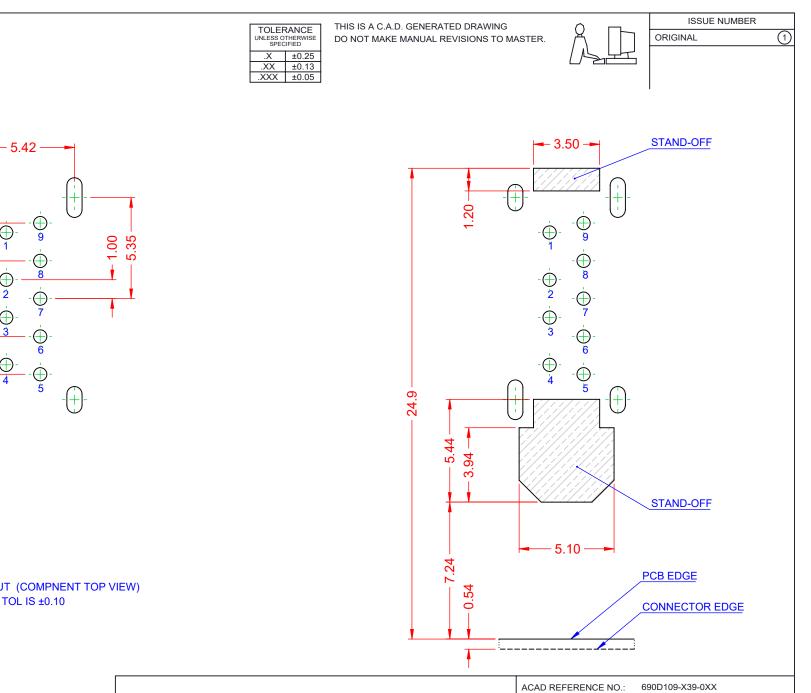

**⊕**0.10⑤ X⑤ Y⑤

RECOMMENDED PCB LAYOUT (COMPNENT TOP VIEW) THK=1.60 ALL TOL IS ±0.10

|  | 690 SERIES RECEPTACLES USB 3.0       |                                        |                                                                                                                                             | ACAD REFERENCE NO.: 690D109-X39-0XX |                       |         |          |          |
|--|--------------------------------------|----------------------------------------|---------------------------------------------------------------------------------------------------------------------------------------------|-------------------------------------|-----------------------|---------|----------|----------|
|  |                                      | E-A UPRIGHT R                          |                                                                                                                                             | DRAWN: C.B                          |                       | DATE: D | December | 17, 2020 |
|  |                                      |                                        |                                                                                                                                             | CHECKED:                            |                       | DATE:   |          |          |
|  |                                      | EDAC INC<br>TORONTO, ONTARIO<br>CANADA | THESE DRAWINGS AND SPECIFICATIONS<br>ARE THE PROPERTY OF EDAC INC.,AND<br>SHALL NOT BE REPRODUCED,OR COPIED<br>OR USED AS THE BASIS FOR THE | SCALE: 5:1                          |                       | SHEET   | 2 OF     | 2        |
|  |                                      |                                        |                                                                                                                                             | DRAWING NUMBER:                     | MBER: 690D109-X39-0XX |         |          | ISSUE    |
|  | YOUR CONNECTION TO QUALITY & SERVICE |                                        | MANUFACTURE OR SALE OF APPARATUS<br>WITHOUT WRITTEN PERMISSION.                                                                             | PART NUMBER:                        | 690D109-639-022       |         |          | 1        |