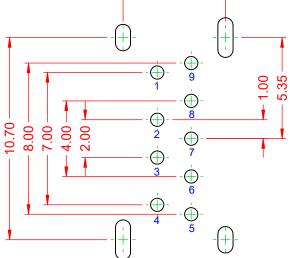

**⊕**0.10⑤ X⑤ Y⑤

RECOMMENDED PCB LAYOUT (COMPNENT TOP VIEW) THK=1.60 ALL TOL IS ±0.10

|  | 690 SERIES RECEPTACLES USB 3.0       |                                        |                                                                                                                                             | ACAD REFERENCE NO.: 690D109-X39-0XX |                       |         |          |          |
|--|--------------------------------------|----------------------------------------|---------------------------------------------------------------------------------------------------------------------------------------------|-------------------------------------|-----------------------|---------|----------|----------|
|  |                                      | E-A UPRIGHT R                          |                                                                                                                                             | DRAWN: C.B                          |                       | DATE: D | December | 17, 2020 |
|  |                                      |                                        |                                                                                                                                             | CHECKED:                            |                       | DATE:   |          |          |
|  |                                      | EDAC INC<br>TORONTO, ONTARIO<br>CANADA | THESE DRAWINGS AND SPECIFICATIONS<br>ARE THE PROPERTY OF EDAC INC.,AND<br>SHALL NOT BE REPRODUCED,OR COPIED<br>OR USED AS THE BASIS FOR THE | SCALE: 5:1                          |                       | SHEET   | 2 OF     | 2        |
|  |                                      |                                        |                                                                                                                                             | DRAWING NUMBER:                     | MBER: 690D109-X39-0XX |         |          | ISSUE    |
|  | YOUR CONNECTION TO QUALITY & SERVICE |                                        | MANUFACTURE OR SALE OF APPARATUS<br>WITHOUT WRITTEN PERMISSION.                                                                             | PART NUMBER:                        | 690D109-639-022       |         |          | 1        |