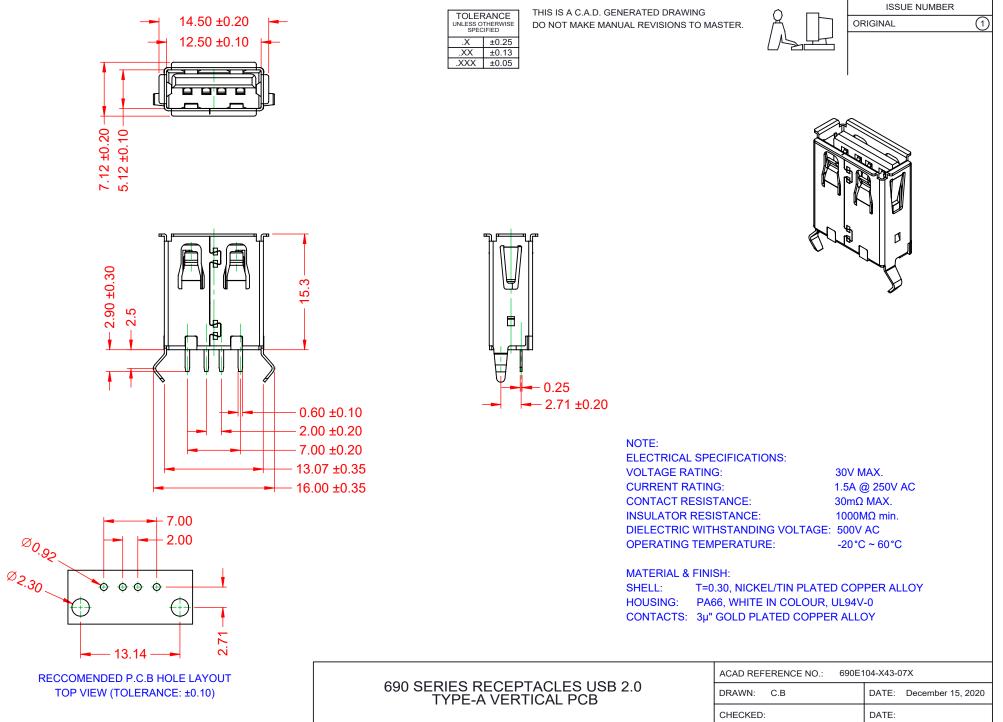

COMPLIANT Z

THIS SERIES FULLY CONFORMS TO THE EUROPEAN UNION DIRECTIVES 2011/65/EU FOR RoHS COMPLIANCY.

|                                      |                                                                                                                                       | CHECKE |
|--------------------------------------|---------------------------------------------------------------------------------------------------------------------------------------|--------|
| EDAC INC                             | THESE DRAWINGS AND SPECIFICATIONS<br>ARE THE PROPERTY OF EDAC INC.,AND                                                                | SCALE: |
| YOUR CONNECTION TO QUALITY & SERVICE | SHALL NOT BE REPRODUCED, OR COPIED<br>OR USED AS THE BASIS FOR THE<br>MANUFACTURE OR SALE OF APPARATUS<br>WITHOUT WRITTEN PERMISSION. | DRAWIN |
|                                      |                                                                                                                                       | PART N |

| ACAD REFERENCE NO.: 690E104-X43-07X |                 |       |       |      |          |
|-------------------------------------|-----------------|-------|-------|------|----------|
| DRAWN: C.B                          |                 | DATE: | Dece  | mber | 15, 2020 |
| CHECKED:                            |                 | DATE: |       |      |          |
| SCALE: 2:1                          |                 | SHEET | 1     | OF   | 1        |
| DRAWING NUMBER:                     | 690E104-X43-07X |       | ISSUE |      |          |
| PART NUMBER:                        | 690E104-143-070 |       | 1     |      |          |
|                                     |                 |       |       |      |          |