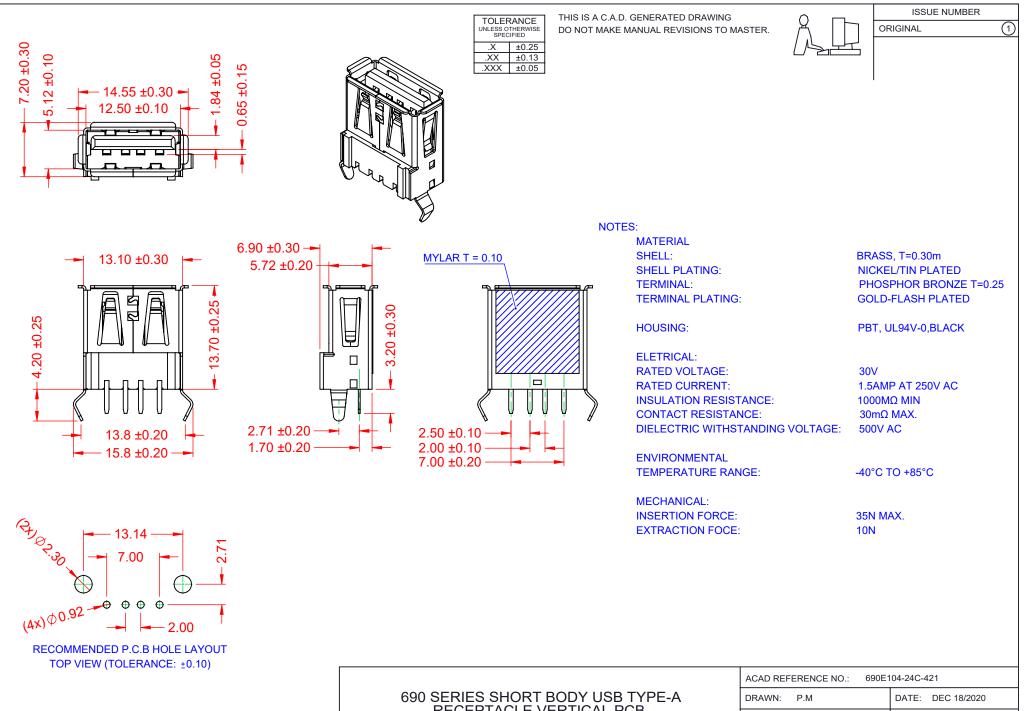

THIS SERIES FULLY CONFORMS TO THE EUROPEAN UNION DIRECTIVES 2011/65/EU FOR RoHS COMPLIANCY.

| 690 SERIES SHORT BODY USB TYPE-A<br>RECEPTACLE VERTICAL PCB                                          |                                                                                                        | ACAD REFERENCE NO.: 690E104-24C-421 |                            |       |
|------------------------------------------------------------------------------------------------------|--------------------------------------------------------------------------------------------------------|-------------------------------------|----------------------------|-------|
|                                                                                                      |                                                                                                        | DRAWN: P.M                          | DATE: DEC 18/2020          |       |
|                                                                                                      |                                                                                                        | CHECKED: C.B                        | KED: C.B DATE: DEC 18/2020 |       |
| EDAC INC                                                                                             | ARE THE PROPERTY OF EDAC INC.,AND<br>SHALL NOT BE REPRODUCED,OR COPIED<br>OR USED AS THE BASIS FOR THE | SCALE: 2:1                          | SHEET 1 OF                 | 1     |
| TORONTO, ONTARIO<br>CANADA                                                                           |                                                                                                        | DRAWING NUMBER: 690E104             | -24C-421                   | ISSUE |
| YOUR CONNECTION TO QUALITY & SERVICE MANUFACTURE OR SALE OF APPARATUS<br>WITHOUT WRITTEN PERMISSION. |                                                                                                        | PART NUMBER: 690E104                | 690E104-24C-421            |       |