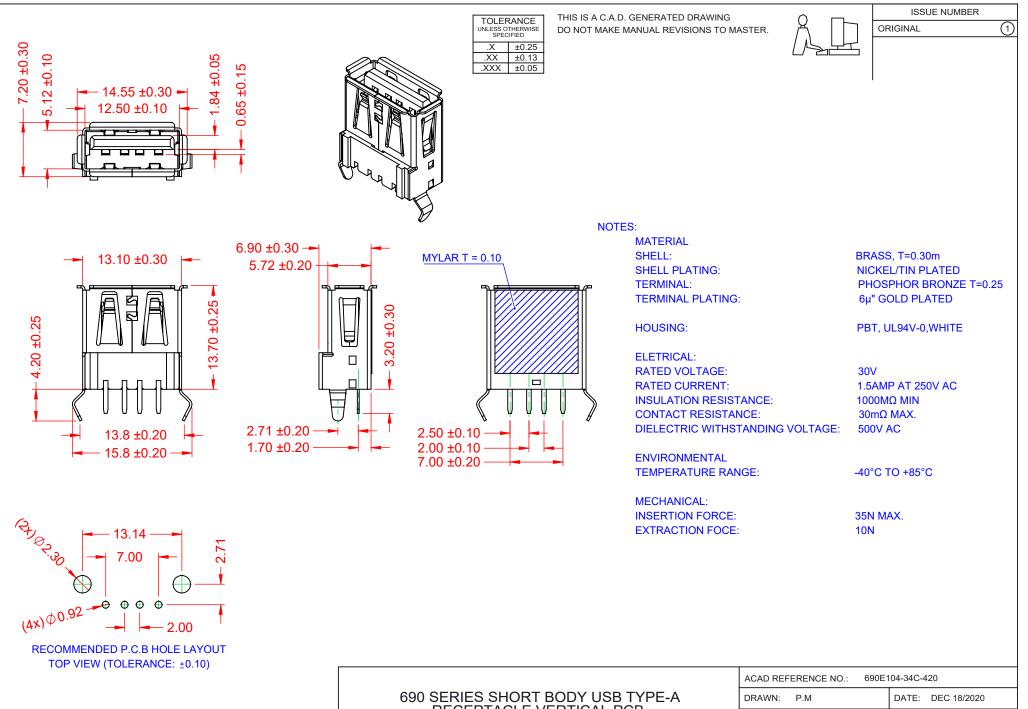

THIS SERIES FULLY CONFORMS TO THE EUROPEAN UNION DIRECTIVES 2011/65/EU FOR RoHS COMPLIANCY.

| 690 SERIES SHORT BODY USB TYPE-A<br>RECEPTACLE VERTICAL PCB                                       |                                                                                                        | ACAD REFERENCE NO.: 690E104-34C-420 |                           |       |
|---------------------------------------------------------------------------------------------------|--------------------------------------------------------------------------------------------------------|-------------------------------------|---------------------------|-------|
|                                                                                                   |                                                                                                        | DRAWN: P.M                          | DATE: DEC 18/2020         |       |
|                                                                                                   |                                                                                                        | CHECKED: C.B                        | DATE: DEC 18/20           | 20    |
| EDAC INC                                                                                          | ARE THE PROPERTY OF EDAC INC.,AND<br>SHALL NOT BE REPRODUCED,OR COPIED<br>OR USED AS THE BASIS FOR THE | SCALE: 2:1                          | SHEET 1 OF                | 1     |
| TORONTO, ONTARIO<br>CANADA                                                                        |                                                                                                        | DRAWING NUMBER: 690E104             | -34C-420                  | ISSUE |
| YOUR CONNECTION TO QUALITY & SERVICE MANUFACTURE OR SALE OF APPARATUS WITHOUT WRITTEN PERMISSION. |                                                                                                        | PART NUMBER: 690E104                | T NUMBER: 690E104-34C-420 |       |