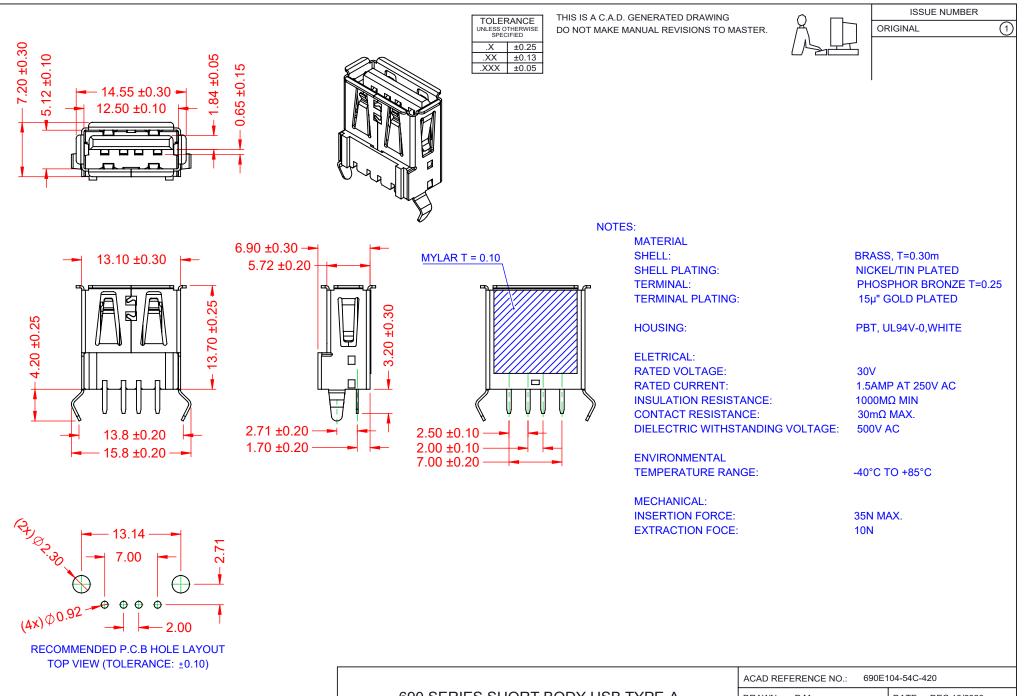

| <b>F#HS</b> |
|-------------|
| COMPLIANT   |

THIS SERIES FULLY CONFORMS TO THE EUROPEAN UNION DIRECTIVES 2011/65/EU FOR RoHS COMPLIANCY.

|                                                                                                   | ACAD REFERENCE NO.: 690E104-54C-420                                  |                 |                   |            |       |
|---------------------------------------------------------------------------------------------------|----------------------------------------------------------------------|-----------------|-------------------|------------|-------|
| 690 SERIES SHORT BO                                                                               | DRAWN: P.M                                                           |                 | DATE: DEC 18/2020 |            |       |
| RECEPTACLE VER                                                                                    | CHECKED: C.B                                                         |                 | DATE: DEC 18/20   | 020        |       |
| EDAC INC                                                                                          | THESE DRAWINGS AND SPECIFICATIONS<br>ARE THE PROPERTY OF EDAC INCAND | SCALE: 2:1      |                   | SHEET 1 OF | 1     |
| TORONTO, ONTARIO<br>CANADA                                                                        | SHALL NOT BE REPRODUCED, OR COPIED<br>OR USED AS THE BASIS FOR THE   | DRAWING NUMBER: | 690E104-          | 54C-420    | ISSUE |
| YOUR CONNECTION TO QUALITY & SERVICE MANUFACTURE OR SALE OF APPARATUS WITHOUT WRITTEN PERMISSION. |                                                                      | PART NUMBER:    | 690E104-          | -54C-420   | 1     |