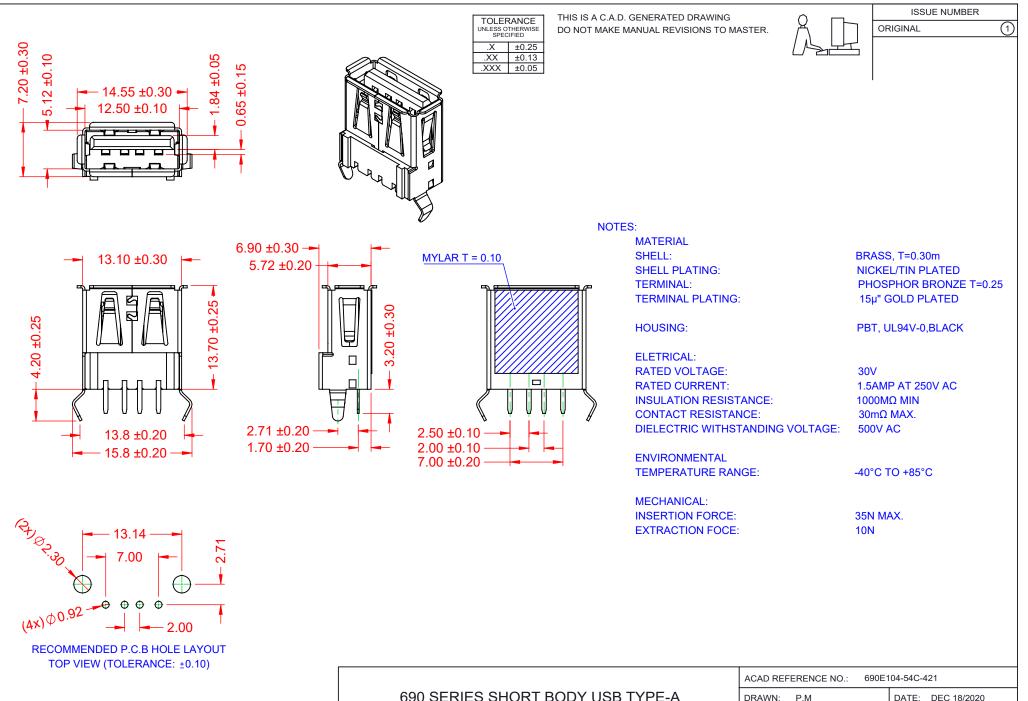

THIS SERIES FULLY CONFORMS TO THE EUROPEAN UNION DIRECTIVES 2011/65/EU FOR RoHS COMPLIANCY.

| 690 SERIES SHORT BODY USB TYPE-A<br>RECEPTACLE VERTICAL PCB |                                                                        | ACAD REFERENCE NO.: 690E104-54C-421 |                 |       |
|-------------------------------------------------------------|------------------------------------------------------------------------|-------------------------------------|-----------------|-------|
|                                                             |                                                                        | DRAWN: P.M                          | DATE: DEC 18/20 | 20    |
|                                                             |                                                                        | CHECKED: C.B                        | DATE: DEC 18/20 | 020   |
| EDAC INC                                                    | THESE DRAWINGS AND SPECIFICATIONS<br>ARE THE PROPERTY OF EDAC INC.,AND | SCALE: 2:1                          | SHEET 1 OF      | 1     |
| TORONTO, ONTARIO<br>CANADA                                  | SHALL NOT BE REPRODUCED, OR COPIED<br>OR USED AS THE BASIS FOR THE     | DRAWING NUMBER: 690E104             | -54C-421        | ISSUE |
| YOUR CONNECTION TO QUALITY & SERVICE                        | MANUFACTURE OR SALE OF APPARATUS<br>WITHOUT WRITTEN PERMISSION.        | PART NUMBER: 690E104                | -54C-421        | 1     |