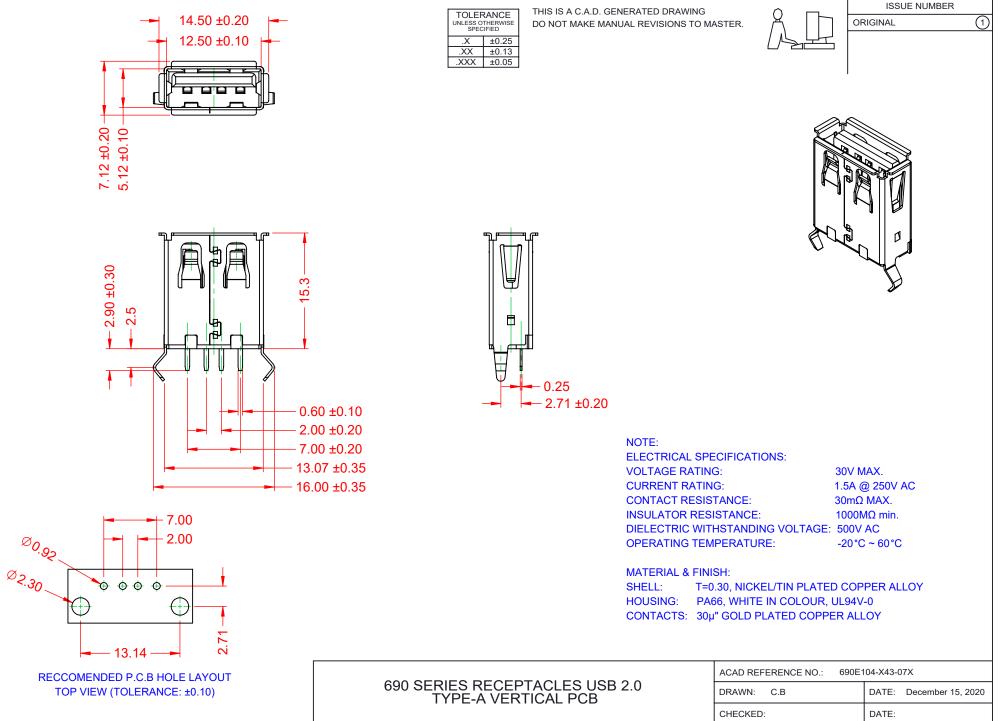

COMPLIANT Z

THIS SERIES FULLY CONFORMS TO THE EUROPEAN UNION DIRECTIVES 2011/65/EU FOR RoHS COMPLIANCY.

|                                                                                |                                                                                                                                       | CHECKEI |
|--------------------------------------------------------------------------------|---------------------------------------------------------------------------------------------------------------------------------------|---------|
| EDAC INC<br>TORONTO, ONTARIO<br>CANADA<br>YOUR CONNECTION TO QUALITY & SERVICE | THESE DRAWINGS AND SPECIFICATIONS<br>ARE THE PROPERTY OF EDAC INC.,AND                                                                | SCALE:  |
|                                                                                | SHALL NOT BE REPRODUCED, OR COPIED<br>OR USED AS THE BASIS FOR THE<br>MANUFACTURE OR SALE OF APPARATUS<br>WITHOUT WRITTEN PERMISSION. | DRAWING |
|                                                                                |                                                                                                                                       | PART NU |

| DRAWN: C.B        | DATE: December 15, 2020 |  |
|-------------------|-------------------------|--|
| CHECKED:          | DATE:                   |  |
| SCALE: 2:1        | SHEET 1 OF 1            |  |
| DRAWING NUMBER: 6 | 690E104-X43-07X ISSUE   |  |
| PART NUMBER: 6    | 690E104-643-070 1       |  |
|                   |                         |  |