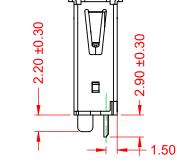

## MATERIAL & FINISH:

SHELL:T=0.30, NICKEL/TIN PLATED COPPER ALLOYHOUSING:PBT, WHITE IN COLOUR, UL94V-0CONTACTS:GOLD FLASH PLATED COPPER ALLOY

|                                                                                                                                                                                                                                                                                                                                                                                                         | 690 SERIES RECEPTACLES USB 2.0<br>TYPE-A CABLE END SOLDER CUP |                                                                                                       | ACAD REFERENCE NO.: 690L104-X9D-02X |                |          |
|---------------------------------------------------------------------------------------------------------------------------------------------------------------------------------------------------------------------------------------------------------------------------------------------------------------------------------------------------------------------------------------------------------|---------------------------------------------------------------|-------------------------------------------------------------------------------------------------------|-------------------------------------|----------------|----------|
|                                                                                                                                                                                                                                                                                                                                                                                                         |                                                               |                                                                                                       | DRAWN: C.B                          | DATE: December | 15, 2020 |
|                                                                                                                                                                                                                                                                                                                                                                                                         |                                                               |                                                                                                       | CHECKED:                            | DATE:          |          |
| THIS SERIES FULLY CONFORMS TO<br>THE EUROPEAN UNION DIRECTIVES<br>2011/65/EU FOR RoHS COMPLIANCY.<br>EDAC INC<br>TORONTO, ONTARIO<br>CANADA<br>YOUR CONNECTION TO QUALITY & SERVICE<br>THESE DRAWINGS AND SPECIFICATIONS<br>ARE THE PROPERTY OF EDAC INC., AND<br>SHALL NOT BE REPRODUCED, OR COPIED<br>OR USED AS THE BASIS FOR THE<br>MANUFACTURE OR SALE OF APPARATUS<br>WITHOUT WRITTEN PERMISSION. | SCALE: 2:1                                                    | SHEET 1 OF                                                                                            | 1                                   |                |          |
|                                                                                                                                                                                                                                                                                                                                                                                                         | CANADA                                                        | SHALL NOT BE REPRODUCED OR COPIED<br>OR USED AS THE BASIS FOR THE<br>MANUFACTURE OR SALE OF APPARATUS | DRAWING NUMBER: 690L104             | -X9D-02X       | ISSUE    |
|                                                                                                                                                                                                                                                                                                                                                                                                         |                                                               |                                                                                                       | PART NUMBER: 690L104                | -29D-020       | 1        |