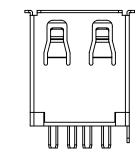

## MATERIAL & FINISH:

SHELL:T=0.30, NICKEL/TIN PLATED COPPER ALLOYHOUSING:PBT, WHITE IN COLOUR, UL94V-0CONTACTS:GOLD FLASH PLATED COPPER ALLOY

|                                                                                                                                                                                                                                                                                                                                                                                                         | 690 SERIES RECEPTACLES USB 2.0<br>TYPE-A CABLE END SOLDER CUP |                                                                                                       | ACAD REFERENCE NO.: 690L104-X9D-02X |                |          |
|---------------------------------------------------------------------------------------------------------------------------------------------------------------------------------------------------------------------------------------------------------------------------------------------------------------------------------------------------------------------------------------------------------|---------------------------------------------------------------|-------------------------------------------------------------------------------------------------------|-------------------------------------|----------------|----------|
|                                                                                                                                                                                                                                                                                                                                                                                                         |                                                               |                                                                                                       | DRAWN: C.B                          | DATE: December | 15, 2020 |
|                                                                                                                                                                                                                                                                                                                                                                                                         |                                                               |                                                                                                       | CHECKED:                            | DATE:          |          |
| THIS SERIES FULLY CONFORMS TO<br>THE EUROPEAN UNION DIRECTIVES<br>2011/65/EU FOR RoHS COMPLIANCY.<br>EDAC INC<br>TORONTO, ONTARIO<br>CANADA<br>YOUR CONNECTION TO QUALITY & SERVICE<br>THESE DRAWINGS AND SPECIFICATIONS<br>ARE THE PROPERTY OF EDAC INC., AND<br>SHALL NOT BE REPRODUCED, OR COPIED<br>OR USED AS THE BASIS FOR THE<br>MANUFACTURE OR SALE OF APPARATUS<br>WITHOUT WRITTEN PERMISSION. | SCALE: 2:1                                                    | SHEET 1 OF                                                                                            | 1                                   |                |          |
|                                                                                                                                                                                                                                                                                                                                                                                                         | CANADA                                                        | SHALL NOT BE REPRODUCED OR COPIED<br>OR USED AS THE BASIS FOR THE<br>MANUFACTURE OR SALE OF APPARATUS | DRAWING NUMBER: 690L104             | -X9D-02X       | ISSUE    |
|                                                                                                                                                                                                                                                                                                                                                                                                         |                                                               |                                                                                                       | PART NUMBER: 690L104                | -29D-020       | 1        |