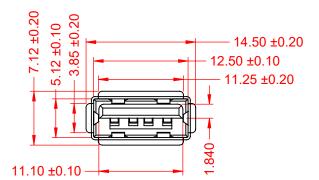

## MATERIAL & FINISH:

SHELL:T=0.30, NICKEL/TIN PLATED COPPER ALLOYHOUSING:PBT, WHITE IN COLOUR, UL94V-0CONTACTS:GOLD FLASH PLATED COPPER ALLOY

|                                                                                                                                                                                                                                                                                                                                                                                                         | 690 SERIES RECEPTACLES USB 2.0<br>TYPE-A CABLE END SOLDER CUP |                                                                                                       | ACAD REFERENCE NO.: 690L104-X9D-02X |                |          |
|---------------------------------------------------------------------------------------------------------------------------------------------------------------------------------------------------------------------------------------------------------------------------------------------------------------------------------------------------------------------------------------------------------|---------------------------------------------------------------|-------------------------------------------------------------------------------------------------------|-------------------------------------|----------------|----------|
|                                                                                                                                                                                                                                                                                                                                                                                                         |                                                               |                                                                                                       | DRAWN: C.B                          | DATE: December | 15, 2020 |
|                                                                                                                                                                                                                                                                                                                                                                                                         |                                                               |                                                                                                       | CHECKED:                            | DATE:          |          |
| THIS SERIES FULLY CONFORMS TO<br>THE EUROPEAN UNION DIRECTIVES<br>2011/65/EU FOR RoHS COMPLIANCY.<br>EDAC INC<br>TORONTO, ONTARIO<br>CANADA<br>YOUR CONNECTION TO QUALITY & SERVICE<br>THESE DRAWINGS AND SPECIFICATIONS<br>ARE THE PROPERTY OF EDAC INC., AND<br>SHALL NOT BE REPRODUCED, OR COPIED<br>OR USED AS THE BASIS FOR THE<br>MANUFACTURE OR SALE OF APPARATUS<br>WITHOUT WRITTEN PERMISSION. | SCALE: 2:1                                                    | SHEET 1 OF                                                                                            | 1                                   |                |          |
|                                                                                                                                                                                                                                                                                                                                                                                                         | CANADA                                                        | SHALL NOT BE REPRODUCED OR COPIED<br>OR USED AS THE BASIS FOR THE<br>MANUFACTURE OR SALE OF APPARATUS | DRAWING NUMBER: 690L104             | -X9D-02X       | ISSUE    |
|                                                                                                                                                                                                                                                                                                                                                                                                         |                                                               |                                                                                                       | PART NUMBER: 690L104                | -29D-020       | 1        |