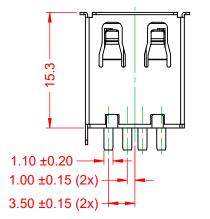

## MATERIAL & FINISH:

SHELL:T=0.30, NICKEL/TIN PLATED COPPER ALLOYHOUSING:PBT, WHITE IN COLOUR, UL94V-0CONTACTS:GOLD FLASH PLATED COPPER ALLOY

|                                                                                                                                                                                                                                                                                                                                                                                                         | 690 SERIES RECEPTACLES USB 2.0<br>TYPE-A CABLE END SOLDER CUP |                                                                                                       | ACAD REFERENCE NO.: 690L104-X9D-02X |                |          |
|---------------------------------------------------------------------------------------------------------------------------------------------------------------------------------------------------------------------------------------------------------------------------------------------------------------------------------------------------------------------------------------------------------|---------------------------------------------------------------|-------------------------------------------------------------------------------------------------------|-------------------------------------|----------------|----------|
|                                                                                                                                                                                                                                                                                                                                                                                                         |                                                               |                                                                                                       | DRAWN: C.B                          | DATE: December | 15, 2020 |
|                                                                                                                                                                                                                                                                                                                                                                                                         |                                                               |                                                                                                       | CHECKED:                            | DATE:          |          |
| THIS SERIES FULLY CONFORMS TO<br>THE EUROPEAN UNION DIRECTIVES<br>2011/65/EU FOR RoHS COMPLIANCY.<br>EDAC INC<br>TORONTO, ONTARIO<br>CANADA<br>YOUR CONNECTION TO QUALITY & SERVICE<br>THESE DRAWINGS AND SPECIFICATIONS<br>ARE THE PROPERTY OF EDAC INC., AND<br>SHALL NOT BE REPRODUCED, OR COPIED<br>OR USED AS THE BASIS FOR THE<br>MANUFACTURE OR SALE OF APPARATUS<br>WITHOUT WRITTEN PERMISSION. | SCALE: 2:1                                                    | SHEET 1 OF                                                                                            | 1                                   |                |          |
|                                                                                                                                                                                                                                                                                                                                                                                                         | CANADA                                                        | SHALL NOT BE REPRODUCED OR COPIED<br>OR USED AS THE BASIS FOR THE<br>MANUFACTURE OR SALE OF APPARATUS | DRAWING NUMBER: 690L104             | -X9D-02X       | ISSUE    |
|                                                                                                                                                                                                                                                                                                                                                                                                         |                                                               |                                                                                                       | PART NUMBER: 690L104                | -29D-020       | 1        |