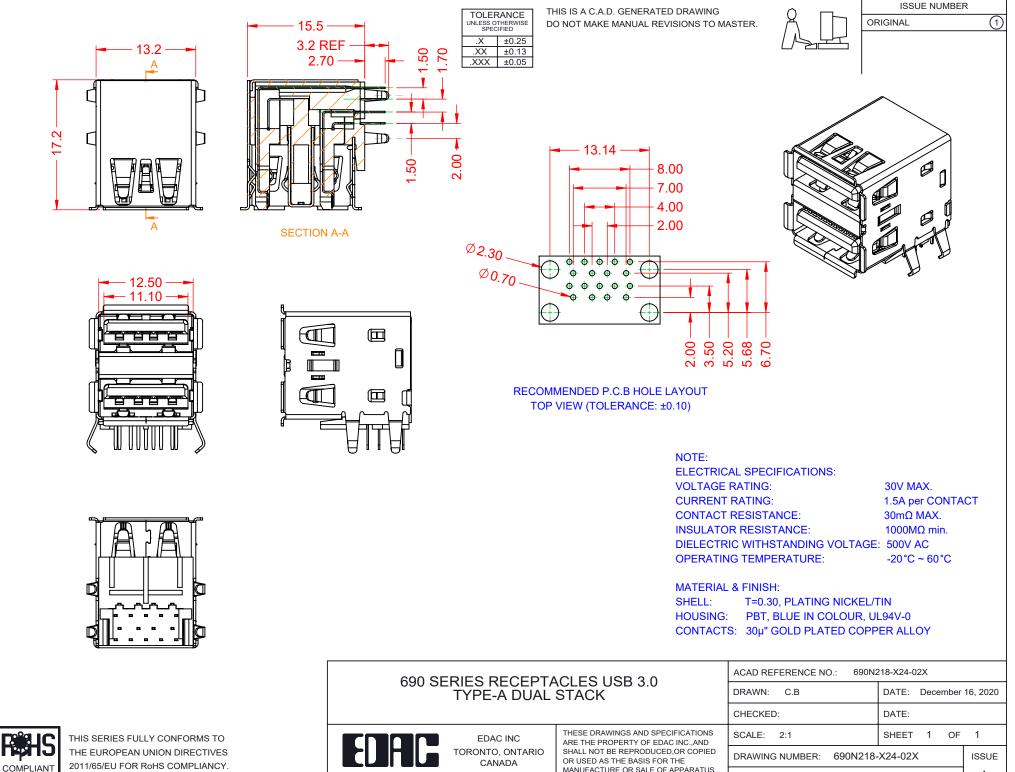

2011/65/EU FOR RoHS COMPLIANCY.

|                                      |                            |                                                                                                                                             | ONEONED.      |
|--------------------------------------|----------------------------|---------------------------------------------------------------------------------------------------------------------------------------------|---------------|
|                                      | EDAC INC                   | THESE DRAWINGS AND SPECIFICATIONS<br>ARE THE PROPERTY OF EDAC INC.,AND<br>SHALL NOT BE REPRODUCED,OR COPIED<br>OR USED AS THE BASIS FOR THE | SCALE: 2:1    |
|                                      | TORONTO, ONTARIO<br>CANADA |                                                                                                                                             | DRAWING NUMBI |
| YOUR CONNECTION TO QUALITY & SERVICE |                            | MANUFACTURE OR SALE OF APPARATUS<br>WITHOUT WRITTEN PERMISSION.                                                                             | PART NUMBER:  |

|      |          | SHEET | 1 | OF | 1 |
|------|----------|-------|---|----|---|
| BER: | 690N218- | ISSUE |   |    |   |
|      | 690N218  | 1     |   |    |   |
|      |          |       |   |    |   |