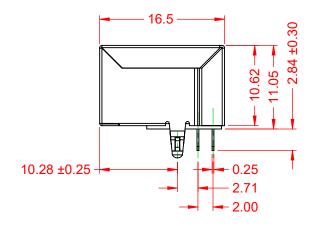

THIS IS A C.A.D. GENERATED DRAWING DO NOT MAKE MANUAL REVISIONS TO MASTER.

RECOMMENDED P.C.B HOLE LAYOUT TOP VIEW (TOLERANCE:±0.10)

THIS SERIES FULLY CONFORMS TO THE EUROPEAN UNION DIRECTIVES 2011/65/EU FOR R₀HS COMPLIANCY.