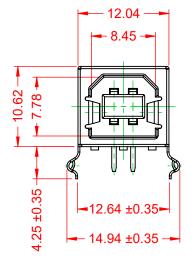

THIS IS A C.A.D. GENERATED DRAWING DO NOT MAKE MANUAL REVISIONS TO MASTER.

RECOMMENDED P.C.B HOLE LAYOUT TOP VIEW (TOLERANCE:±0.10)

THIS SERIES FULLY CONFORMS TO THE EUROPEAN UNION DIRECTIVES 2011/65/EU FOR R₀HS COMPLIANCY.

## NOTE: ELECTRICAL SPECIFICATIONS: VOLTAGE RATING:

MATERIAL & FINISH:

SHELL: HOUSING: CONTACTS: COPPER ALLOY, NICKEL PLATED LCP, BLACK IN COLOUR, UL94V-0 COPPER ALLOY, GOLD FLASH PLATED

|                                      | ACAD REFERENCE NO.: 690P204-X23-2XX                                                                                                                                                                            |                          |            |       |
|--------------------------------------|----------------------------------------------------------------------------------------------------------------------------------------------------------------------------------------------------------------|--------------------------|------------|-------|
| 690 SERIES RECEPTA<br>TYPE-B VERTIC  | DRAWN: C.B                                                                                                                                                                                                     | DATE: December           | 20, 2020   |       |
|                                      | CHECKED:                                                                                                                                                                                                       | DATE:                    |            |       |
| EDAC INC                             | THESE DRAWINGS AND SPECIFICATIONS<br>ARE THE PROPERTY OF EDAC INC.,AND<br>SHALL NOT BE REPRODUCED,OR COPIED<br>OR USED AS THE BASIS FOR THE<br>MANUFACTURE OR SALE OF APPARATUS<br>WITHOUT WRITTEN PERMISSION. | SCALE: 2:1               | SHEET 1 OF | 1     |
| TORONTO, ONTARIO<br>CANADA           |                                                                                                                                                                                                                | DRAWING NUMBER: 690P204- | -X23-2XX   | ISSUE |
| YOUR CONNECTION TO QUALITY & SERVICE |                                                                                                                                                                                                                | PART NUMBER: 690P204     | -223-211   | 1     |