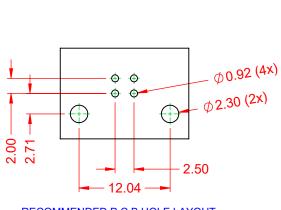

THIS IS A C.A.D. GENERATED DRAWING DO NOT MAKE MANUAL REVISIONS TO MASTER.

RECOMMENDED P.C.B HOLE LAYOUT TOP VIEW (TOLERANCE:±0.10)

THIS SERIES FULLY CONFORMS TO THE EUROPEAN UNION DIRECTIVES 2011/65/EU FOR R₀HS COMPLIANCY.