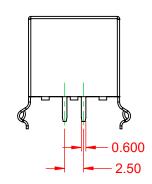

THIS IS A C.A.D. GENERATED DRAWING DO NOT MAKE MANUAL REVISIONS TO MASTER.

RECOMMENDED P.C.B HOLE LAYOUT TOP VIEW (TOLERANCE:±0.10)

THIS SERIES FULLY CONFORMS TO THE EUROPEAN UNION DIRECTIVES 2011/65/EU FOR R₀HS COMPLIANCY.