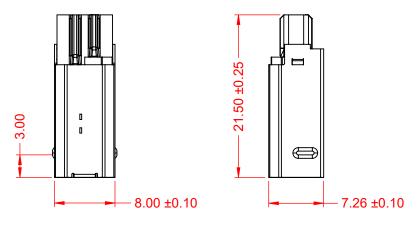

MATERIAL & FINISH:

SHELL: HOUSING: CONTACTS: STAINLESS STEEL, T=0.30, NICKEL PLATING PBT, BLACK IN COLOUR, UL94V-0 COPPER ALLOY, T=0.20, 3µ" GOLD PLATING

|  |                                                                                | ACAD REFERENCE NO.: 691F204-X90-12X                                                                                                                                                                            |                                 |                         |       |
|--|--------------------------------------------------------------------------------|----------------------------------------------------------------------------------------------------------------------------------------------------------------------------------------------------------------|---------------------------------|-------------------------|-------|
|  | 690 SERIES PLUGS USB TYPE-B CABLE END                                          |                                                                                                                                                                                                                | DRAWN: C.B                      | DATE: December 19, 2020 |       |
|  |                                                                                |                                                                                                                                                                                                                | CHECKED:                        | DATE:                   |       |
|  | EDAC INC<br>TORONTO, ONTARIO<br>CANADA<br>YOUR CONNECTION TO QUALITY & SERVICE | THESE DRAWINGS AND SPECIFICATIONS<br>ARE THE PROPERTY OF EDAC INC.,AND<br>SHALL NOT BE REPRODUCED,OR COPIED<br>OR USED AS THE BASIS FOR THE<br>MANUFACTURE OR SALE OF APPARATUS<br>WITHOUT WRITTEN PERMISSION. | SCALE: 2:1                      | SHEET 1 OF              | 1     |
|  |                                                                                |                                                                                                                                                                                                                | DRAWING NUMBER: 691F204-X90-12X |                         | ISSUE |
|  |                                                                                |                                                                                                                                                                                                                | PART NUMBER: 691F204            | -190-121                | 1     |