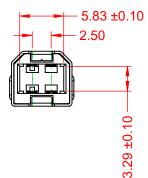

MATERIAL & FINISH:

SHELL: HOUSING: CONTACTS: STAINLESS STEEL, T=0.30, NICKEL PLATING PBT, BLACK IN COLOUR, UL94V-0 COPPER ALLOY, T=0.20, 3µ" GOLD PLATING

|  |                                                                                | ACAD REFERENCE NO.: 691F204-X90-12X                                                                                                                                                                            |                                 |                         |       |
|--|--------------------------------------------------------------------------------|----------------------------------------------------------------------------------------------------------------------------------------------------------------------------------------------------------------|---------------------------------|-------------------------|-------|
|  | 690 SERIES PLUGS USB TYPE-B CABLE END                                          |                                                                                                                                                                                                                | DRAWN: C.B                      | DATE: December 19, 2020 |       |
|  |                                                                                |                                                                                                                                                                                                                | CHECKED:                        | DATE:                   |       |
|  | EDAC INC<br>TORONTO, ONTARIO<br>CANADA<br>YOUR CONNECTION TO QUALITY & SERVICE | THESE DRAWINGS AND SPECIFICATIONS<br>ARE THE PROPERTY OF EDAC INC.,AND<br>SHALL NOT BE REPRODUCED,OR COPIED<br>OR USED AS THE BASIS FOR THE<br>MANUFACTURE OR SALE OF APPARATUS<br>WITHOUT WRITTEN PERMISSION. | SCALE: 2:1                      | SHEET 1 OF              | 1     |
|  |                                                                                |                                                                                                                                                                                                                | DRAWING NUMBER: 691F204-X90-12X |                         | ISSUE |
|  |                                                                                |                                                                                                                                                                                                                | PART NUMBER: 691F204            | -190-121                | 1     |