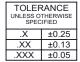

MATERIAL & FINISH:

SHELL: HOUSING: CONTACTS: STAINLESS STEEL, T=0.30, NICKEL PLATING PBT, BLACK IN COLOUR, UL94V-0 COPPER ALLOY, T=0.20, 3µ" GOLD PLATING

|  |                                                                                | ACAD REFERENCE NO.: 691F204-X90-12X                                                                                                                                                                            |                                 |                         |       |
|--|--------------------------------------------------------------------------------|----------------------------------------------------------------------------------------------------------------------------------------------------------------------------------------------------------------|---------------------------------|-------------------------|-------|
|  | 690 SERIES PLUGS USB TYPE-B CABLE END                                          |                                                                                                                                                                                                                | DRAWN: C.B                      | DATE: December 19, 2020 |       |
|  |                                                                                |                                                                                                                                                                                                                | CHECKED:                        | DATE:                   |       |
|  | EDAC INC<br>TORONTO, ONTARIO<br>CANADA<br>YOUR CONNECTION TO QUALITY & SERVICE | THESE DRAWINGS AND SPECIFICATIONS<br>ARE THE PROPERTY OF EDAC INC.,AND<br>SHALL NOT BE REPRODUCED,OR COPIED<br>OR USED AS THE BASIS FOR THE<br>MANUFACTURE OR SALE OF APPARATUS<br>WITHOUT WRITTEN PERMISSION. | SCALE: 2:1                      | SHEET 1 OF              | 1     |
|  |                                                                                |                                                                                                                                                                                                                | DRAWING NUMBER: 691F204-X90-12X |                         | ISSUE |
|  |                                                                                |                                                                                                                                                                                                                | PART NUMBER: 691F204            | -190-121                | 1     |