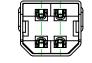

MATERIAL & FINISH:

SHELL: HOUSING: CONTACTS: STAINLESS STEEL, T=0.30, NICKEL PLATING PBT, BLACK IN COLOUR, UL94V-0 COPPER ALLOY, T=0.20, 3µ" GOLD PLATING

|  |                                                                                | ACAD REFERENCE NO.: 691F204-X90-12X                                                                                                                                                                            |                                 |                         |       |
|--|--------------------------------------------------------------------------------|----------------------------------------------------------------------------------------------------------------------------------------------------------------------------------------------------------------|---------------------------------|-------------------------|-------|
|  | 690 SERIES PLUGS USB TYPE-B CABLE END                                          |                                                                                                                                                                                                                | DRAWN: C.B                      | DATE: December 19, 2020 |       |
|  |                                                                                |                                                                                                                                                                                                                | CHECKED:                        | DATE:                   |       |
|  | EDAC INC<br>TORONTO, ONTARIO<br>CANADA<br>YOUR CONNECTION TO QUALITY & SERVICE | THESE DRAWINGS AND SPECIFICATIONS<br>ARE THE PROPERTY OF EDAC INC.,AND<br>SHALL NOT BE REPRODUCED,OR COPIED<br>OR USED AS THE BASIS FOR THE<br>MANUFACTURE OR SALE OF APPARATUS<br>WITHOUT WRITTEN PERMISSION. | SCALE: 2:1                      | SHEET 1 OF              | 1     |
|  |                                                                                |                                                                                                                                                                                                                | DRAWING NUMBER: 691F204-X90-12X |                         | ISSUE |
|  |                                                                                |                                                                                                                                                                                                                | PART NUMBER: 691F204            | -190-121                | 1     |