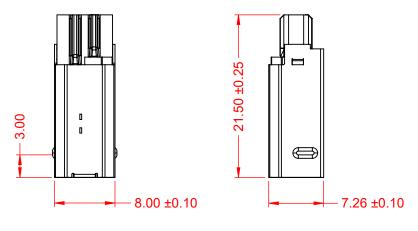

THIS IS A C.A.D. GENERATED DRAWING DO NOT MAKE MANUAL REVISIONS TO MASTER.













## NOTE: ELECTRICAL SPECIFICATIONS: VOLTAGE RATING: 30V MAX. CURRENT RATING: 1.5A CONTACT RESISTANCE: 30mΩ MAX. INSULATOR RESISTANCE: 1000MΩ min. DIELECTRIC WITHSTANDING VOLTAGE: VOLTAGE: 500V AC

OPERATING TEMPERATURE: -20°C ~ 60°C

## MATERIAL & FINISH:

| SHELL:    |  |
|-----------|--|
| HOUSING:  |  |
| CONTACTS: |  |

STAINLESS STEEL, T=0.30, NICKEL PLATING PBT, WHITE IN COLOUR, UL94V-0 COPPER ALLOY, T=0.20, 30µ" GOLD PLATING

|  |                                      | ACAD REFERENCE NO.: 691F204-X90-12X