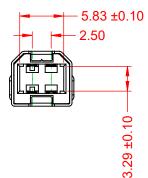

THIS IS A C.A.D. GENERATED DRAWING DO NOT MAKE MANUAL REVISIONS TO MASTER.













## NOTE: ELECTRICAL SPECIFICATIONS: VOLTAGE RATING: 30V MAX. CURRENT RATING: 1.5A CONTACT RESISTANCE: 30mΩ MAX. INSULATOR RESISTANCE: 1000MΩ min. DIELECTRIC WITHSTANDING VOLTAGE: VOLTAGE: 500V AC

OPERATING TEMPERATURE: -20°C ~ 60°C

## MATERIAL & FINISH:

| SHELL:    |  |
|-----------|--|
| HOUSING:  |  |
| CONTACTS: |  |

STAINLESS STEEL, T=0.30, NICKEL PLATING PBT, WHITE IN COLOUR, UL94V-0 COPPER ALLOY, T=0.20, 30µ" GOLD PLATING

|  |                                      | ACAD REFERENCE NO.: 691F204-X90-12X