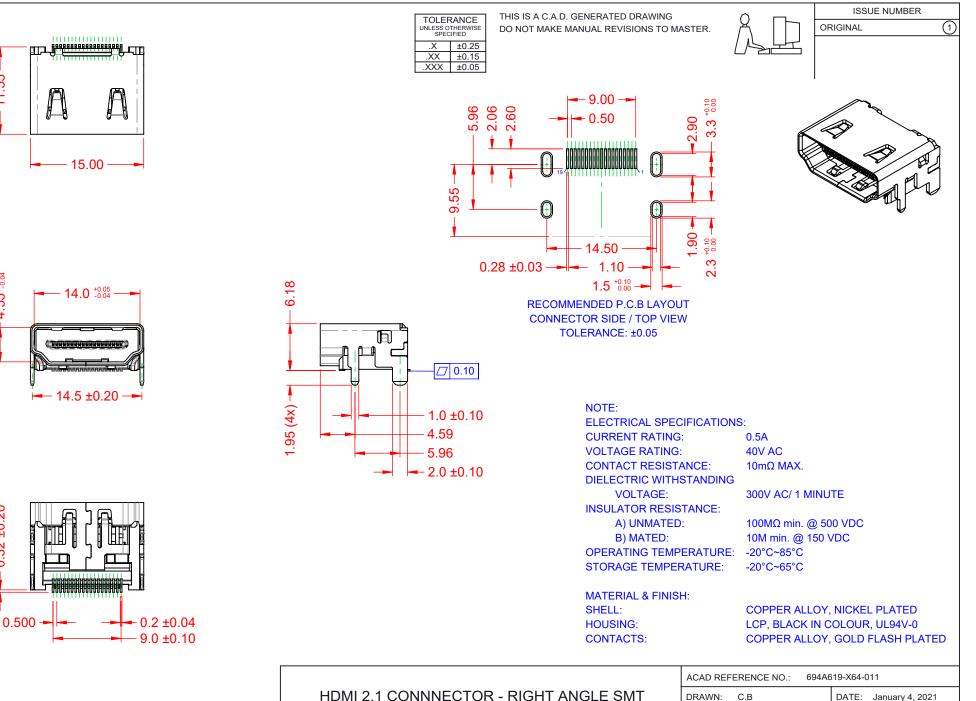

EDAC INC

TORONTO, ONTARIO

CANADA

YOUR CONNECTION TO QUALITY & SERVICE

11.55

-0.05 -0.05

ß

4

0.32 ±0.20

THIS SERIES FULLY CONFORMS TO THE EUROPEAN UNION DIRECTIVES 2011/65/EU FOR RoHS COMPLIANCY.

| THESE DRAWINGS AND SPECIFICATIONS<br>ARE THE PROPERTY OF EDAC INC.,AND | SCAL |
|------------------------------------------------------------------------|------|
| SHALL NOT BE REPRODUCED, OR COPIED<br>OR USED AS THE BASIS FOR THE     | DRA  |
| MANUFACTURE OR SALE OF APPARATUS<br>WITHOUT WRITTEN PERMISSION.        | PART |

| DRAWN: C.B DATE: January 4, 2021 |          |          | 2021 |       |
|----------------------------------|----------|----------|------|-------|
| CHECKED:                         |          | DATE:    |      |       |
| SCALE: 2:1                       |          | SHEET 1  | OF   | 1     |
| DRAWING NUMBER:                  | 694A619- | X64-011  |      | ISSUE |
| PART NUMBER:                     | 694A619- | -264-011 |      | 1     |