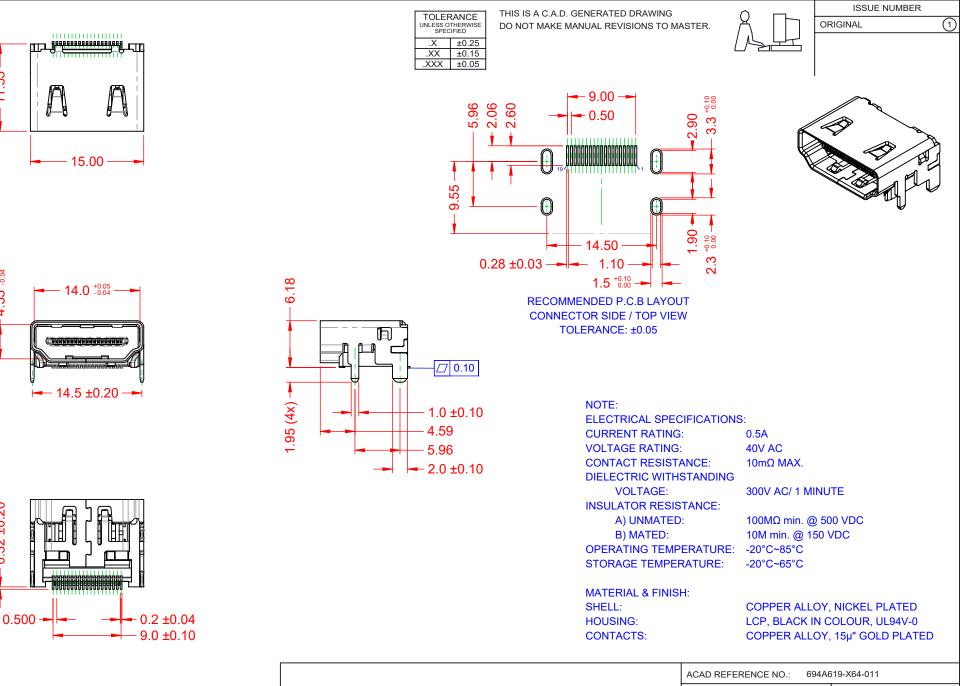

11.55

**55** <sup>+0.05</sup> <sup>-0.04</sup>

4

0.32 ±0.20

THIS SERIES FULLY CONFORMS TO THE EUROPEAN UNION DIRECTIVES 2011/65/EU FOR RoHS COMPLIANCY.

V

|                                        | ACAD REFERENCE NO 094A019-A04-011                                                                                                                                                                              |                                 |                 |                       |   |       |   |
|----------------------------------------|----------------------------------------------------------------------------------------------------------------------------------------------------------------------------------------------------------------|---------------------------------|-----------------|-----------------------|---|-------|---|
| HDMI 2.1 CONNNECTOR - RIGHT ANGLE SMT  |                                                                                                                                                                                                                | DRAWN: C.B                      |                 | DATE: January 4, 2021 |   |       |   |
|                                        |                                                                                                                                                                                                                | CHECKED:                        |                 | DATE:                 |   |       |   |
| EDAC INC<br>TORONTO, ONTARIO<br>CANADA | THESE DRAWINGS AND SPECIFICATIONS<br>ARE THE PROPERTY OF EDAC INC.,AND<br>SHALL NOT BE REPRODUCED,OR COPIED<br>OR USED AS THE BASIS FOR THE<br>MANUFACTURE OR SALE OF APPARATUS<br>WITHOUT WRITTEN PERMISSION. | SCALE: 2:1                      |                 | SHEET                 | 1 | OF    | 1 |
|                                        |                                                                                                                                                                                                                | DRAWING NUMBER: 694A619-X64-011 |                 |                       |   | ISSUE |   |
| YOUR CONNECTION TO QUALITY & SERVICE   |                                                                                                                                                                                                                | PART NUMBER:                    | 694A619-564-011 |                       |   |       | 1 |