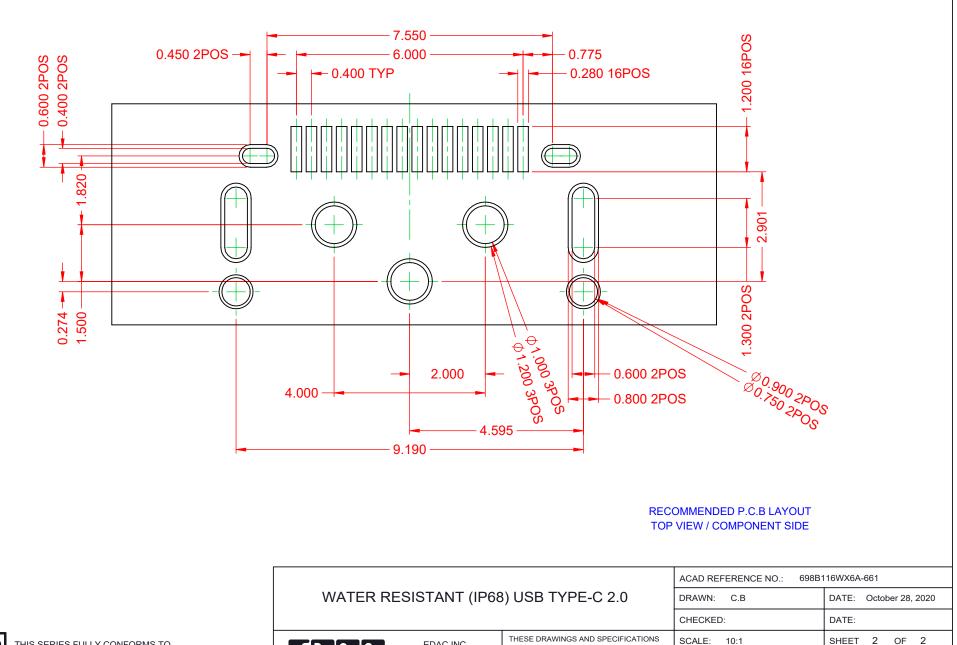

THIS SERIES FULLY CONFORMS TO THE EUROPEAN UNION DIRECTIVES 2011/65/EU FOR RoHS COMPLIANCY. YOUR CONNECTION TO QUALITY & SERVICE

ARE THE PROPERTY OF EDAC INC.,AND SHALL NOT BE REPRODUCED,OR COPIED OR USED AS THE BASIS FOR THE MANUFACTURE OR SALE OF APPARATUS WITHOUT WRITTEN PERMISSION.

| CHECKED: DATE:   SCALE: 10:1   SHEET 2   DRAWING NUMBER: 698B116WX6A-661 | DRAWN: C.B DATE: October 28, 2020 |                              | , 2020 |
|--------------------------------------------------------------------------|-----------------------------------|------------------------------|--------|
|                                                                          | CHECKED:                          | DATE:                        |        |
| DRAWING NUMBER: 698B116WX6A-661 ISSUE                                    | SCALE: 10:1                       | SHEET 2 OF                   | 2      |
|                                                                          | DRAWING NUMBER: 698B116           | WING NUMBER: 698B116WX6A-661 |        |
| PART NUMBER: 698B116W56A-661 1                                           | PART NUMBER: 698B116W56A-661      |                              | 1      |