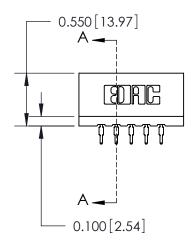

| 0.420 [10.67]<br>Card Slot                     |
|------------------------------------------------|
| 0.26 [6.63]<br>0.23 [5.87]<br>Point of Contact |
| 0.550[13.97]                                   |
| 0.300 [7.62] SECTION A-A                       |