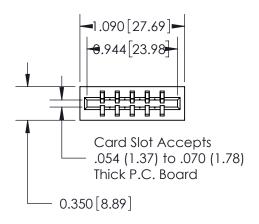

Contact Information
520-P.C. Tail, Regular Point - Tail LG.=.190(4.83)
.156" (3.96mm) Contact Spacing x .200" (5.08mm) Row Spacing

Note: MBB switching contacts assembled in specified positions are available on request. DO NOT MAKE MANUAL REVISIONS TO MASTER.