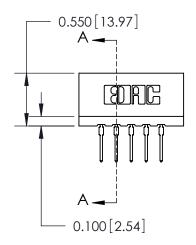

| 0.420[10.67]<br>Card Slot                      |
|------------------------------------------------|
| 0.26 [6.63]<br>0.23 [5.87]<br>Point of Contact |
| 0.550[13.97]                                   |
| 0.300[7.62]                                    |