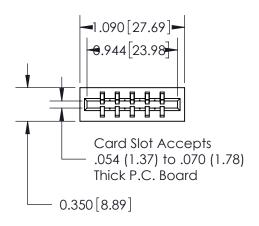

| 0.420[10.67]<br>Card Slot                      |
|------------------------------------------------|
| 0.26 [6.63]<br>0.23 [5.87]<br>Point of Contact |
| 0.550[13.97]                                   |
| 0.300[7.62]                                    |