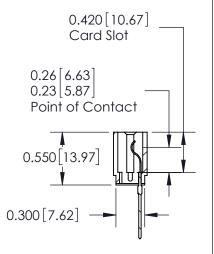

Contact Information
540-Wire Wrap, Regular Point - Tail LG.=.560(14.22)
.156" (3.96mm) Contact Spacing x .200" (5.08mm) Row Spacing

Note: MBB switching contacts assembled in specified positions are available on request. DO NOT MAKE MANUAL REVISIONS TO MASTER,