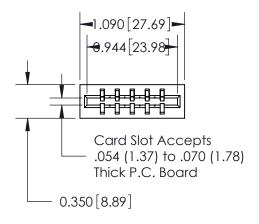

Contact Information
540-Wire Wrap, Regular Point - Tail LG.=.560(14.22)
.156" (3.96mm) Contact Spacing x .200" (5.08mm) Row Spacing

Note: MBB switching contacts assembled in specified positions are available on request. DO NOT MAKE MANUAL REVISIONS TO MASTER,