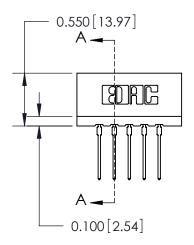

## SECTION A-A

| /1/ Series Ultra-Mate Cara Eage Connector - Press Fit |                                                                                                                                   | ACAD REFERENCE NO. 717-ENG MASTER |                 |            |
|-------------------------------------------------------|-----------------------------------------------------------------------------------------------------------------------------------|-----------------------------------|-----------------|------------|
|                                                       |                                                                                                                                   | DRAWN: J.LEE                      | DATE: AUG.28/09 |            |
| Part Number: 717-005-540-106                          |                                                                                                                                   | CHECKED:                          | DATE:           |            |
|                                                       | ARE THE PROPERTY OF EDAC INC.,AND SHALL NOT BE REPRODUCED,OR COPIED OR USED AS THE BASIS FOR THE MANUFACTURE OR SALE OF APPARATUS | SCALE:                            | SHEET 1         | OF 1       |
|                                                       |                                                                                                                                   | DRAWING NUMBER 717-ENG MAS        | TER             | ISSUE<br>1 |