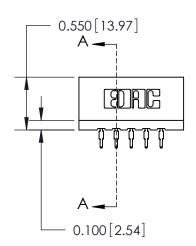

0.420[10.67] Card Slot

SECTION A-A

0.550 13.97

0.300 [7.62]

| 717 Series ullid-Male Card Eage Confilector - Fless Fil |                                   | ACAD REFERENCE NO | ). |
|---------------------------------------------------------|-----------------------------------|-------------------|----|
|                                                         |                                   | DRAWN: J.LEE      |    |
| Part Number: 717-005-560-106                            |                                   | CHECKED:          |    |
| FDAC INC                                                | THESE DRAWINGS AND SPECIFICATIONS | SCALE:            |    |