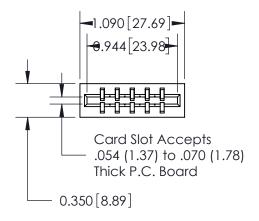

0.420[10.67] Card Slot

SECTION A-A

0.550 13.97

0.300 [7.62]

| 717 Series ullid-Male Card Eage Confilector - Fless Fil |                                   | ACAD REFERENCE NO | ). |
|---------------------------------------------------------|-----------------------------------|-------------------|----|
|                                                         |                                   | DRAWN: J.LEE      |    |
| Part Number: 717-005-560-106                            |                                   | CHECKED:          |    |
| FDAC INC                                                | THESE DRAWINGS AND SPECIFICATIONS | SCALE:            |    |