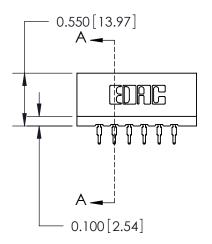

| 0.420 [10.67]<br>Card Slot<br>0.34 [8.53]<br>0.31 [7.77]<br>Point of Contact |
|------------------------------------------------------------------------------|
| 0.550[13.97]                                                                 |
| 0.300 [7.62] SECTION A-A                                                     |