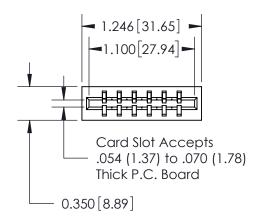

Contact Information
525-P.C. Tail, High Point - Tail LG.=.190(4.83)
.156" (3.96mm) Contact Spacing x .200" (5.08mm) Row Spacing

Note: MBB switching contacts assembled in specified positions are available on request. DO NOT MAKE MANUAL REVISIONS TO MASTER.