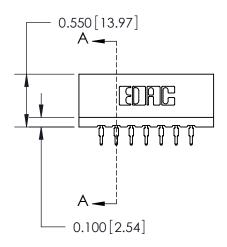

| 0.420[10.67]<br>Card Slot |
|---------------------------|
|                           |
|                           |
| 0.550[13.97]              |
| 0.300[7.62]               |
| SECTION A-A               |