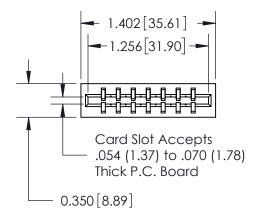

Contact Information
560-P.C. Tail, Make Before Break(MBB) - Tail LG.=.190(4.83)
.156" (3.96mm) Contact Spacing x .200" (5.08mm) Row Spacing

Note: MBB switching contacts assembled in specified positions are available on request. DO NOT MAKE MANUAL REVISIONS TO MASTER.