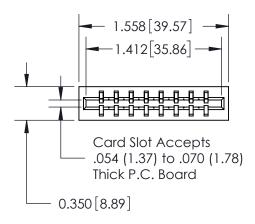

| _ | ] |  |
|---|---|--|
|   |   |  |

| 0.420 [10.67]<br>Card Slot                     |
|------------------------------------------------|
| 0.26 [6.63]<br>0.23 [5.87]<br>Point of Contact |
| 0.550[13.97]                                   |
| 0.300[7.62]                                    |