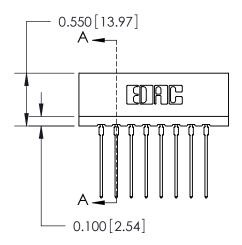

Contact Information
541-Wire Wrap, Regular Point - Tail LG.=.750(19.05)
.156" (3.96mm) Contact Spacing x .200" (5.08mm) Row Spacing

Note: MBB switching contacts assembled in specified positions are available on request. THIS IS A C.A.D. GENERATED DRAWING
DO NOT MAKE MANUAL REVISIONS TO MASTER.