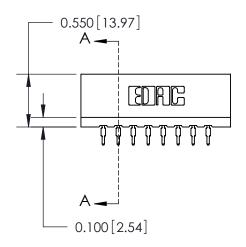

| 0.420[10.67]<br>Card Slot |  |
|---------------------------|--|
|                           |  |
|                           |  |
| 0.550[13.97]              |  |
| 0.300 [7.62] —            |  |

| 717 Series Ultra-Mai                                  | ACAD REFERENCE NO. 717-ENG MASTER |                                                                                                                                           |                |                 |        |
|-------------------------------------------------------|-----------------------------------|-------------------------------------------------------------------------------------------------------------------------------------------|----------------|-----------------|--------|
| 717 Series Ultra-Mate Card Edge Connector - Press Fit |                                   |                                                                                                                                           | DRAWN: J.LEE   | DATE: AUG.28/09 |        |
| Part Number: 717-008-560-106                          |                                   |                                                                                                                                           | CHECKED:       | DATE:           |        |
| EDAC INC TORONTO, ONTAR CANADA                        |                                   | THESE DRAWINGS AND SPECIFICATIONS<br>ARE THE PROPERTY OF EDAC INCAND<br>SHALL NOT BE REPRODUCED,OR COPIED<br>OR USED AS THE BASIS FOR THE | SCALE:         | SHEET 1         | I OF 1 |
|                                                       | RONTO, ONTARIO                    |                                                                                                                                           | DRAWING NUMBER | TED             | ISSUE  |