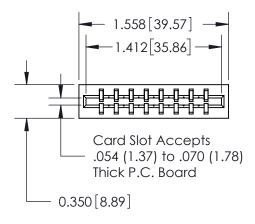

Contact Information
560-P.C. Tail, Make Before Break(MBB) - Tail LG.=.190(4.83)
.156" (3.96mm) Contact Spacing x .200" (5.08mm) Row Spacing

Note: MBB switching contacts assembled in specified positions are available on request. DO NOT MAKE MANUAL REVISIONS TO MASTER.