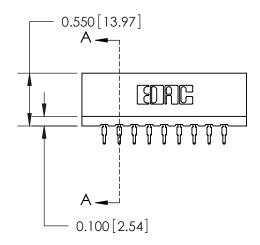

| 0.420 [10.67]<br>Card Slot                              |
|---------------------------------------------------------|
| 0.26 [6.63]<br>0.23 [5.87]<br>Point of Contact          |
| 0.550[13.97]                                            |
| 0.300[7.62] -   Y   -     O.300[7.62] -     SECTION A-A |