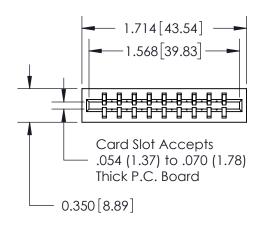

| 0.420 [10.67]<br>Card Slot                              |
|---------------------------------------------------------|
| 0.26 [6.63]<br>0.23 [5.87]<br>Point of Contact          |
| 0.550[13.97]                                            |
| 0.300[7.62] -   Y   -     O.300[7.62] -     SECTION A-A |