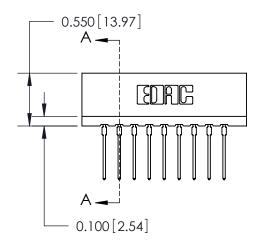

Contact Information
540-Wire Wrap, Regular Point - Tail LG.=.560(14.22)
.156" (3.96mm) Contact Spacing x .200" (5.08mm) Row Spacing

Note: MBB switching contacts assembled in specified positions are available on request.