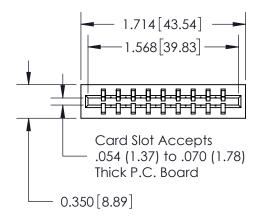

0.420[10.67] Card Slot 0.26 [6.63] 0.23 5.87 Point of Contact 0.550 13.97 0.300 [7.62]