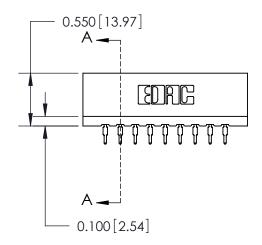

| 0.420[10.67]<br>Card Slot |
|---------------------------|
|                           |
|                           |
| 0.550[13.97]              |
| 0.300[7.62]               |
| SECTION A-A               |