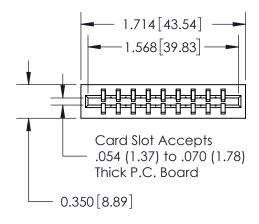

Contact Information
560-P.C. Tail, Make Before Break(MBB) - Tail LG.=.190(4.83)
.156" (3.96mm) Contact Spacing x .200" (5.08mm) Row Spacing

Note: MBB switching contacts assembled in specified positions are available on request. DO NOT MAKE MANUAL REVISIONS TO MASTER.