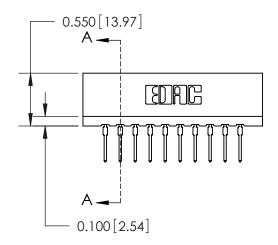

Contact Information
522-P.C. Tail, Regular Point - Tail LG.=.375(9.53)
.156" (3.96mm) Contact Spacing x .200" (5.08mm) Row Spacing

Note: MBB switching contacts assembled in specified positions are available on request. DO NOT MAKE MANUAL REVISIONS TO MASTER.

| 0.420 [ 10.67 ]<br>Card Slot                   |  |  |  |  |
|------------------------------------------------|--|--|--|--|
| 0.26 [6.63]<br>0.23 [5.87]<br>Point of Contact |  |  |  |  |
| 0.550[13.97]                                   |  |  |  |  |
| 0.300[7.62]                                    |  |  |  |  |
| SECTION A-A                                    |  |  |  |  |