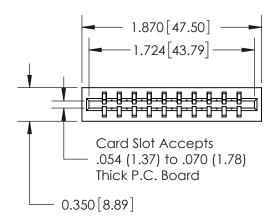

Contact Information
522-P.C. Tail, Regular Point - Tail LG.=.375(9.53)
.156" (3.96mm) Contact Spacing x .200" (5.08mm) Row Spacing

Note: MBB switching contacts assembled in specified positions are available on request. DO NOT MAKE MANUAL REVISIONS TO MASTER.