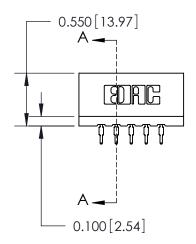

| 0.420[10.67]               |
|----------------------------|
| Card Slot                  |
| 0.34 [8.53]<br>0.31 [7.77] |
| 0.31 [7.77]                |
| Point of Contact           |
|                            |
|                            |
| <u> </u>                   |
|                            |
| 0.550[13.97]               |
|                            |
| <u> </u>                   |
|                            |
| 0.300[7.62]                |
|                            |
| SECTION A-A                |
|                            |