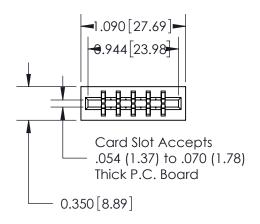

Contact Information
525-P.C. Tail, High Point - Tail LG.=.190(4.83)
.156" (3.96mm) Contact Spacing x .200" (5.08mm) Row Spacing

Note: MBB switching contacts assembled in specified positions are available on request. DO NOT MAKE MANUAL REVISIONS TO MASTER.