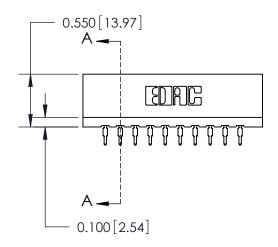

| 0.420 [10.67]<br>Card Slot |
|----------------------------|
|                            |
|                            |
| 0.550[13.97]               |
| 0.300[7.62]                |
| SECTION A-A                |