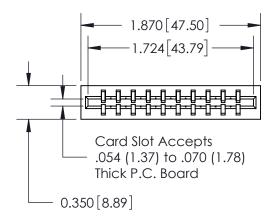

Contact Information
560-P.C. Tail, Make Before Break(MBB) - Tail LG.=.190(4.83)
.156" (3.96mm) Contact Spacing x .200" (5.08mm) Row Spacing

Note: MBB switching contacts assembled in specified positions are available on request. DO NOT MAKE MANUAL REVISIONS TO MASTER.