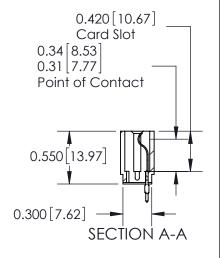

THIS IS A C.A.D. GENERATED DRAWING DO NOT MAKE MANUAL REVISIONS TO MASTER.

ORIGINAL

Contact Information
525-P.C. Tail, High Point - Tail LG.=.190(4.83)
.156" (3.96mm) Contact Spacing x .200" (5.08mm) Row Spacing