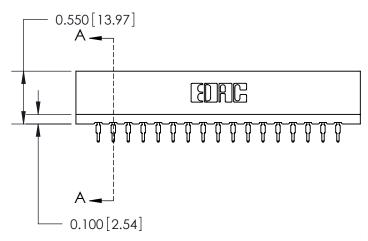

THIS IS A C.A.D. GENERATED DRAWING DO NOT MAKE MANUAL REVISIONS TO MASTER.

ORIGINAL

Contact Information
525-P.C. Tail, High Point - Tail LG.=.190(4.83)
.156" (3.96mm) Contact Spacing x .200" (5.08mm) Row Spacing