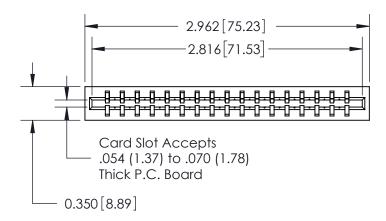

THIS IS A C.A.D. GENERATED DRAWING DO NOT MAKE MANUAL REVISIONS TO MASTER.

ORIGINAL

Contact Information
525-P.C. Tail, High Point - Tail LG.=.190(4.83)
.156" (3.96mm) Contact Spacing x .200" (5.08mm) Row Spacing